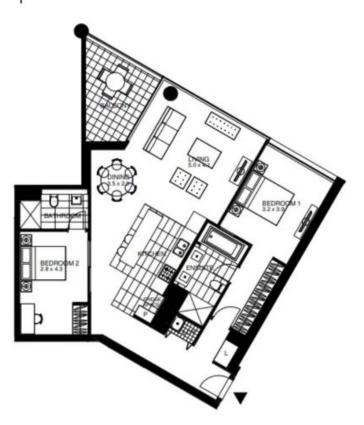

## LEVEL 4

INTERNAL: 114m2 BALCONY: 10m2 CARSPACE: 1 STORAGE CAGE: No AMENITY: RekDek Facilities

Please note that this floor plan is a guide only. The information contained herein is not guaranteed. Dimensions are approximate. Prospective purchasers must rely on their own

## 406/1 Point Park Crescent

**DOCKLANDS** 

Plans shown are only indicative of layout. Dimensions are approximate.

**Docklands, VIC** 406/1 Point Park Crescent