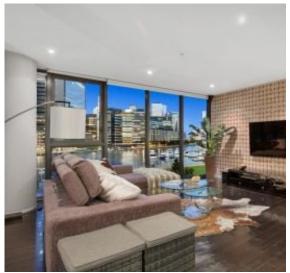

## Well-appointed waterfront reserve living

A revelation of quality and elegance, this Yarra's Edge apartment in the Yarra Point building indulges the senses at every turn. It's set to a gorgeous backdrop that gazes over Point Park and the Yarra River to the sparkling buildings of Docklands. Dark polished timber floorboards are set against crisp white walls while a wall of windows captures a view that dazzles day and night. The fluid open plan design exudes a wonderful sense of space while the covered balcony is almost like another room. Keep in shape with your free RekDek membership and enjoy a wide selection of cafes and nightlife.

- ? Living and dining spaces with central open plan kitchen
- ? Stone bench tops, quality appliances and a dishwasher
- ? Sizeable main bedroom with built-in robe and an ensuite

\$88,888

Council Rates: \$1,500/year (approx)