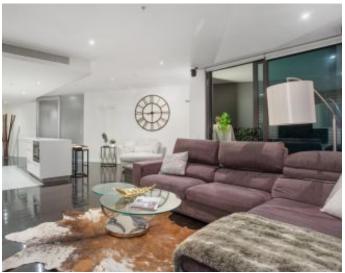

## Well-appointed waterfront reserve living

A revelation of quality and elegance, this Yarra's Edge apartment in the Yarra Point building indulges the senses at every turn. It's set to a gorgeous backdrop that gazes over Point Park and the Yarra River to the sparkling buildings of Docklands. Dark polished timber floorboards are set against crisp white walls while a wall of windows captures a view that dazzles day and night. The fluid open plan design exudes a wonderful sense of space while the covered balcony is almost like another room. Keep in shape with your free RekDek membership and enjoy a wide selection of cafes and nightlife.

- ? Living and dining spaces with central open plan kitchen
- ? Stone bench tops, quality appliances and a dishwasher
- ? Sizeable main bedroom with built-in robe and an ensuite

\$88,888

Council Rates: \$1,500/year (approx)