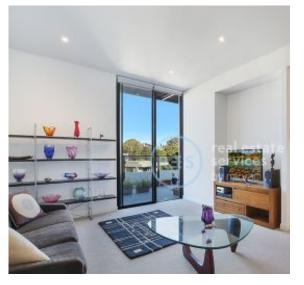

? Light-filled interiors, clean lines, fresh earthy colour palette

? Open plan kitchen, living/dining flows to covered balcony