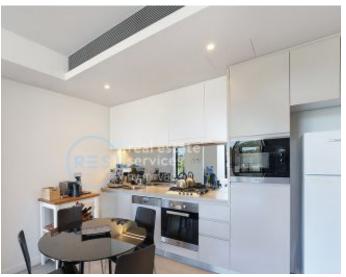

? Light-filled interiors, clean lines, fresh earthy colour palette

? Open plan kitchen, living/dining flows to covered balcony