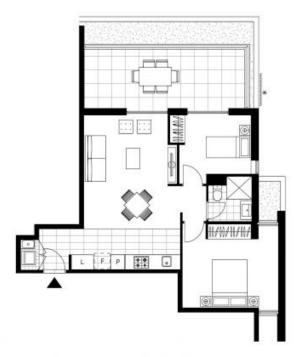

LEVEL 7

LOT No.- 257

LOCATION PLAN

Plans shown are only indicative of layout. Dimensions are approximate.

1 BEDROOM + STUDY APARTMENT

Strata Area 81m²

Fried that has deep the property of the proper

MOTO: Buildhoush recorpsory for pervises are not depicted. Fines priors are at an unspecified scale. Pile 25 and of the applications of bedancy action and his such as had waiter systems, service paids, addressions and side and perviseding waits. Aucritions option noted on time paids in border on an extra extra service and a and to available at purchaser cost onto actining of side. The above, investigating and emissions and of the public particless, and the ferring of their delivers.