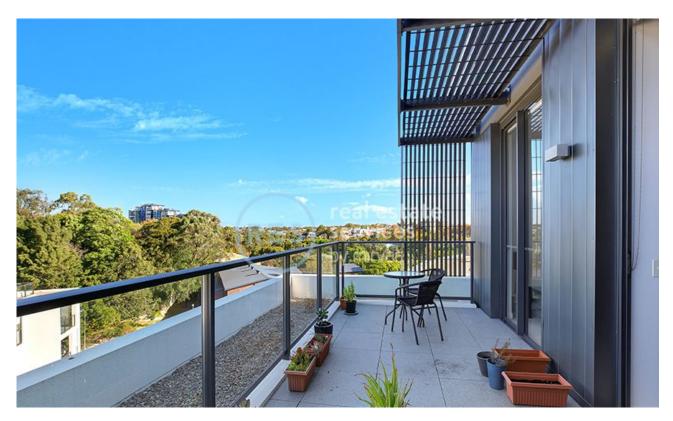

## Stylish modern living and cosmopolitan lifestyle near Tramsheds

Enjoying pleasant residential outlooks from this 81sqm, seventh floor corner position. A unique one bedroom apartment with a large seperate study that

has potential to be used as a nursery or guest bedroom. Sleek stylish living

in a desirable cosmopolitan locale, this apartment embraces sumptuous open plan indoor/outdoor entertaining. Step out to vast green spaces and stroll to the lively Tramsheds for a drink, meal or Messina gelato with friends.

? Light-filled interiors, clean lines, fresh earthy colour palette

? Open plan kitchen, living/dining flows to covered balcony