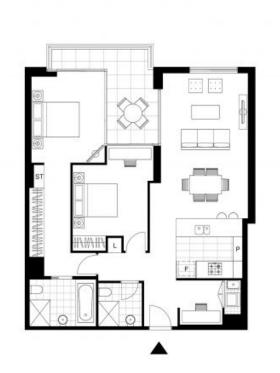

amy colour palette
- ? Open plan kitchen, living/dining flows to covered terrace
- ? Gas kitchen, stone bench tops, quality Miele appliances
- ? Generous bedrooms with built-in robe and terrace access
- ? Light filled master bedroom with ensuite



| Council Rates:              | \$289/qtr (approx)   |
|-----------------------------|----------------------|
| Strata Rates:               | \$1,390/qtr (approx) |
| Contact:                    | Matthew Matthews     |
|                             | 02 8588 8888         |
|                             | 0418 266 590         |
| Туре:                       | Apartment            |
| Sold Date:                  | 02/09/2022           |
| Land:                       | 105Square Metres     |
| https://www.resbymirvac.com |                      |



LEVEL 5