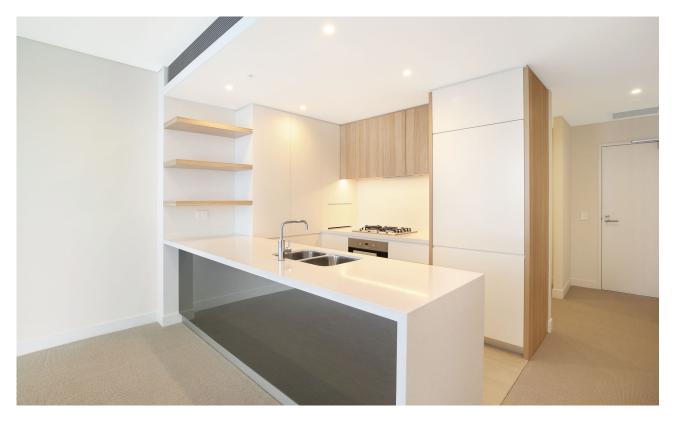

- ? Light-filled interiors, clean lines, fresh creamy colour palette
- ? Open plan kitchen, living/dining flows to covered terrace
- ? Gas kitchen, stone bench tops, quality Miele appliances
- ? Generous bedrooms with built-in robe and terrace access
- ? Light filled master bedroom with ensuite