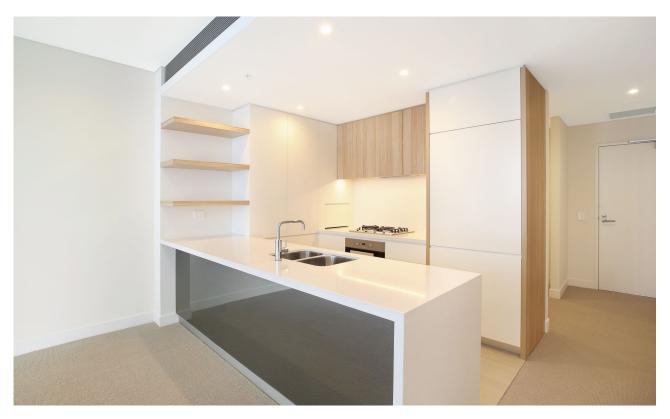

- ? Light-filled interiors, clean lines, fresh creamy colour palette
- ? Open plan kitchen, living/dining flows to covered terrace
- ? Gas kitchen, stone bench tops, quality Miele appliances
- ? Generous bedrooms with built-in robe and terrace access
- ? Light filled master bedroom with ensuite