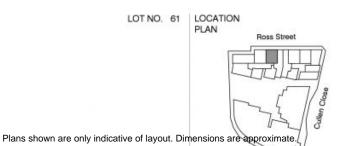

an indoor/outdoor design, luxe finishes and inclusions and pleasant residential outlooks or step out and stroll to parks, walking tracks, the Tramsheds and all the culinary attractions of Glebe. It's also near light rail and universities.

- ? Light-filled interiors, clean lines, fresh creamy colour palette
- ? Open plan kitchen, living/dining flows to covered terrace
- ? Gas kitchen, stone bench tops, quality Miele appliances
- ? Generous bedrooms with built-in robe and terrace access
- ? Light filled master bedroom with ensuite









## Sold \$1,445,000

 Council Rates:
 \$289/qtr (approx)

 Strata Rates:
 \$1,390/qtr (approx)

 Contact:
 Matthew Matthews

 02 8588 8888
 0418 266 590

Type: Apartment
Sold Date: 02/09/2022
Land: 105Square Metres
https://www.resbymirvac.com



LEVEL 5



2 BEDROOM + MEDIA APARTMENT

105m²

Forest Lodge, NSW 513/172 Ross Street