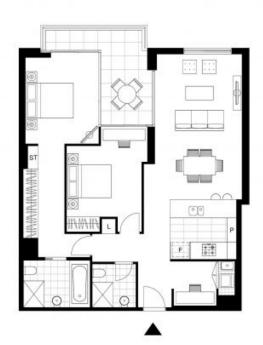

LEVEL 5

2 BEDROOM + MEDIA APARTMENT

105m²

Forest Lodge, NSW 513/172 Ross Street