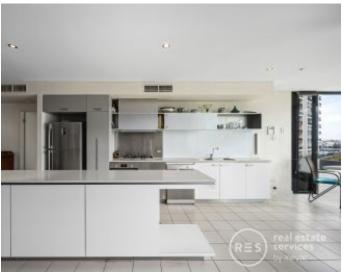

- ? Living and dining areas centre around open plan kitchen
- ? Stone bench tops, high-end appliances with dishwasher
- ? Sizeable main bedroom with dressing nook and ensuite