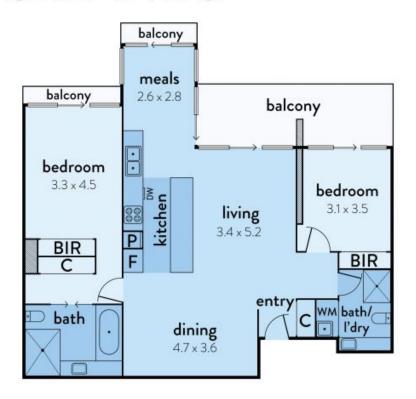

- ? Living and dining areas centre around open plan kitchen
- ? Stone bench tops, high-end appliances with dishwasher
- ? Sizeable main bedroom with dressing nook and ensuite