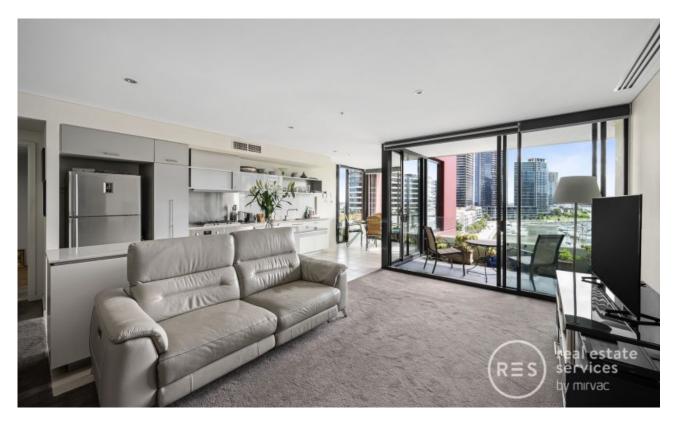

## Superb gun barrel views up the yarra river

With a unique view that looks directly up the Yarra River, over the marina and towards the sparkling buildings of the Yarra's Edge development, this apartment has been designed with indoor/outdoor living and entertaining in mind. Enjoy the view from every room (except the bathrooms) and your choice of three separate balconies. Embracing a vast open plan design, it's characterised by generous interiors and sumptuous finishes and inclusions. A cosmopolitan lifestyle address with a sense of community, keep in shape thanks to your complementary RekDek membership and waterfront parks and walking tracks.

- ? Living and dining areas centre around open plan kitchen
- ? Stone bench tops, high-end appliances with dishwasher
- ? Sizeable main bedroom with dressing nook and ensuite