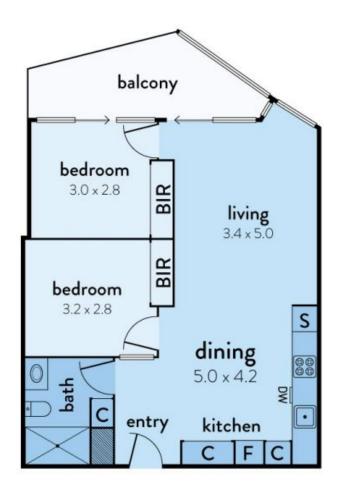

## Luxury waterfront living in "Array" building

Gazing out over the marina to the twinkling city lights, this apartment enjoys an elevated position in the 'Array' building of the renowned Yarra's Edge development. It has been designed with an emphasis on gourmet open plan indoor/outdoor entertaining set to a mesmerising backdrop. Luxury finishes and inclusions ensure an exceptional standard of living. As a Yarra's Edge resident, enjoy complementary access to the RekDek wellness centre with a well-equipped gym, indoor lap pool, spa, sauna and steam room. Footsteps to foreshore reserves, stroll to a selection of culinary attractions.

- ? Open plan kitchen and vast living/dining with plush carpet
- ? Stone kitchen, gas stainless steel appliances, dishwasher
- ? Sizeable bedrooms with built-in robes and lovely outlooks