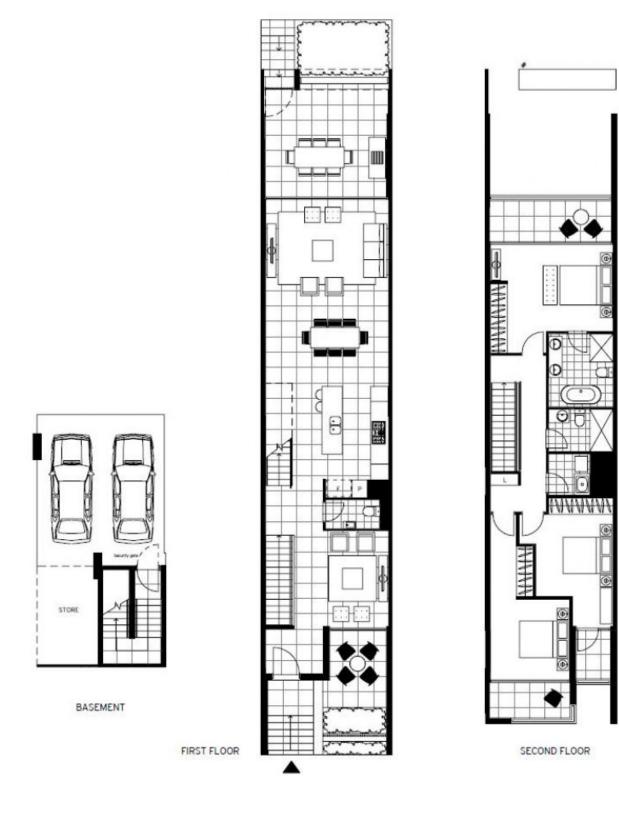

Positioned on the park, this 228sqm 3-Bedroom Terrace features:

- Well-appointed bedrooms with floor to ceiling built-in wardrobes
- Master bedroom includes private balcony and ensuite with bath
- Modern kitchen with stone benchtops and Miele appliances

\$1650 per week | Deposit Taken Contact: Naz Sabzpouri

 02
 8588
 8888

 0401
 545
 440

 Type:
 Terrace

 Date Available:
 16/01/2023

 https://www.resbymirvac.com

Plans shown are only indicative of layout. Dimensions are approximate.