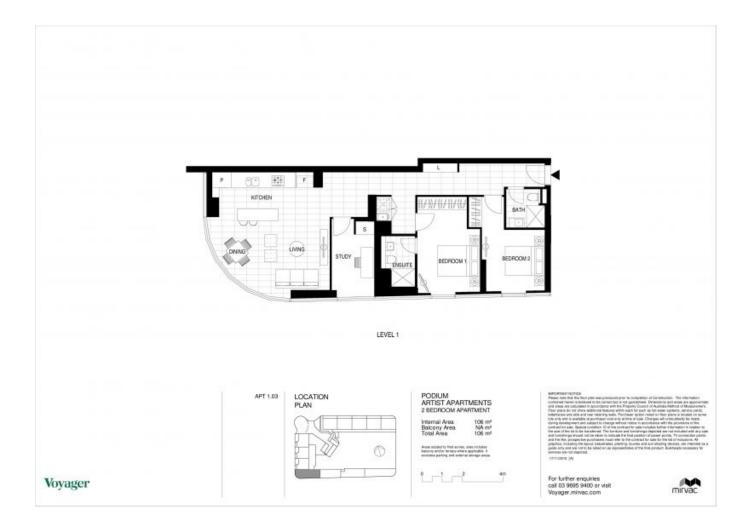

## Contemporary living in the Yarra's Edge 'Voyager' tower

\*\*\* 2BEDROOM PLUS STUDY OR 3RD BEDROOM\*\*

Welcome to "Voyager" Tower, Mirvac's newest addition to the prestigious Yarra's Edge precinct.

Embracing a sleek and stylish aesthetic, it has been designed with an emphasis on generous light-filed interiors and seamless open plan indoor/outdoor entertaining. Enjoy a lively village atmosphere while being wonderfully central to Melbourne CBD, Southbank and Port Melbourne.

This 2 Bedroom, 2 Bathroom, 1 Car Space PLUS STUDY ROOM apartment features: