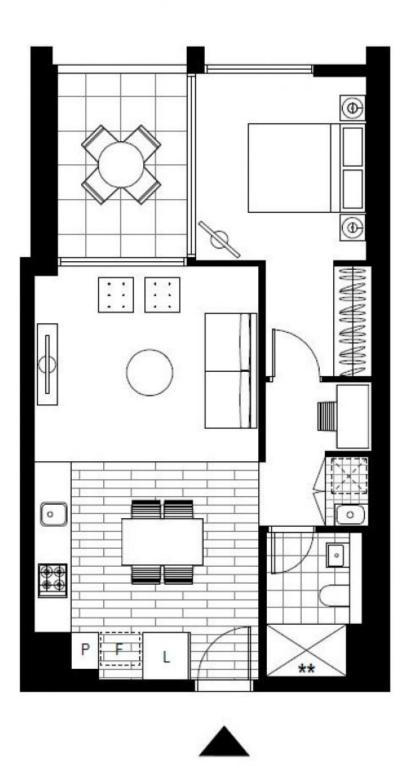

This 58sqm, Mirvac apartment features:

- Spacious bedroom with built-in wardrobes
- Bright living and dining area, flowing onto balcony

\$520 per week

Contact: Christine Howison

02 8588 8888 0459 222 085 Georgia Glynn 02 8588 8888 0481 388 777

Type: Apartment
Date Available: 29/09/2022
https://www.resbymirvac.com

Plans shown are only indicative of layout. Dimensions are approximate.