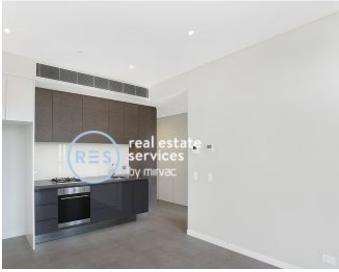

This 60sqm, 8th floor apartment features:

- Well-appointed bedroom with built-in wardrobe
- Open-plan living and dining area, flowing onto balcony
- Sleek kitchen with stone benchtop and built-in appliances
- Modern bathroom with plenty of vanity storage