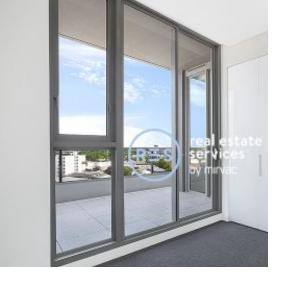

This 60sqm, 8th floor apartment features:

- Well-appointed bedroom with built-in wardrobe
- Open-plan living and dining area, flowing onto balcony
- Sleek kitchen with stone benchtop and built-in appliances
- Modern bathroom with plenty of vanity storage