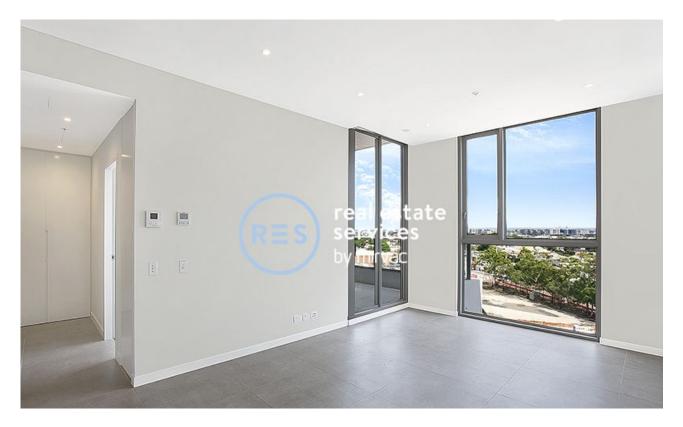

This 60sqm, 8th floor apartment features:

- Well-appointed bedroom with built-in wardrobe
- Open-plan living and dining area, flowing onto balcony
- Sleek kitchen with stone benchtop and built-in appliances
- Modern bathroom with plenty of vanity storage