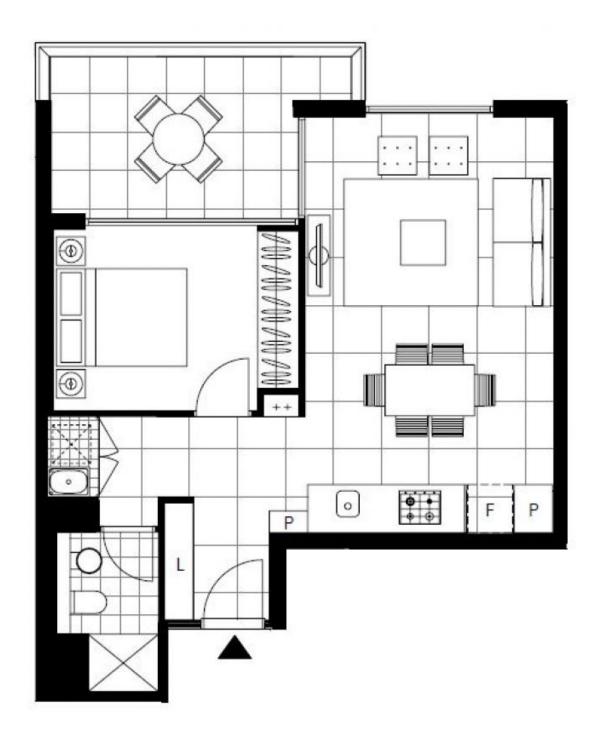

This 60sqm, 8th floor apartment features:

- Well-appointed bedroom with built-in wardrobe
- Open-plan living and dining area, flowing onto balcony
- Sleek kitchen with stone benchtop and built-in appliances
- Modern bathroom with plenty of vanity storage

## DEPOSIT TAKEN | FIRST INSPECTION Contact: Carmen Whiteley

 Connact.
 Cannent Wintele

 02
 8588
 8888

 0497
 555
 519

 Type:
 Apartment
 Date Available:
 20/10/2022

 https://www.resbymirvac.com

Plans shown are only indicative of layout. Dimensions are approximate.