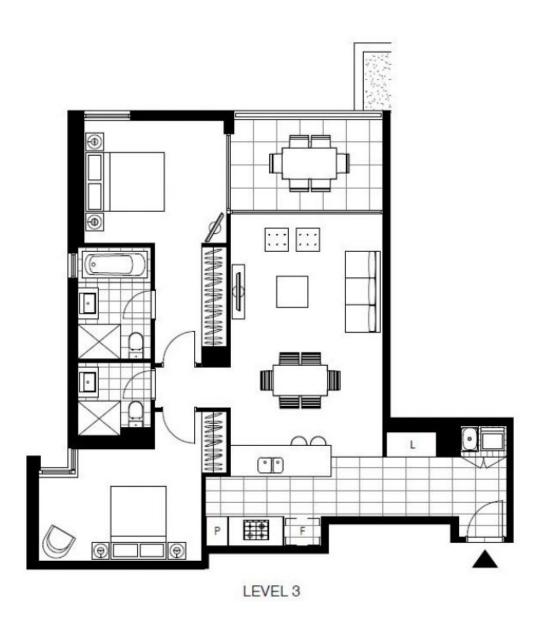

This 3rd floor Apartment features:

- Spacious bedrooms with generous built-in wardrobes
- Contemporary kitchen with stone benchtops and Miele appliances
- Modern bathrooms with with plenty of vanity storage, bathtub in ensuite