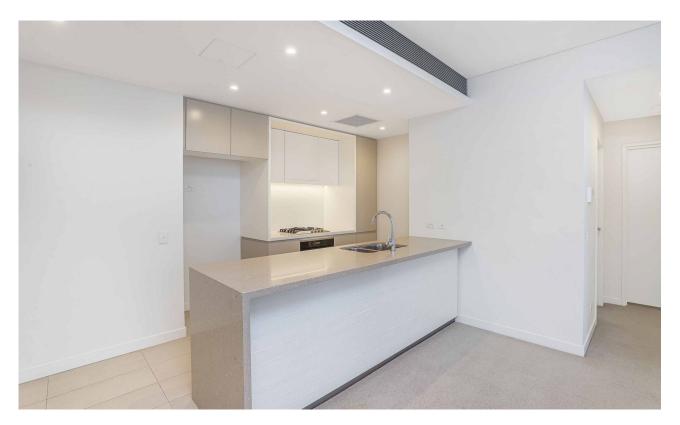

This 3rd floor Apartment features:

- Spacious bedrooms with generous built-in wardrobes
- Contemporary kitchen with stone benchtops and Miele appliances
- Modern bathrooms with with plenty of vanity storage, bathtub in ensuite