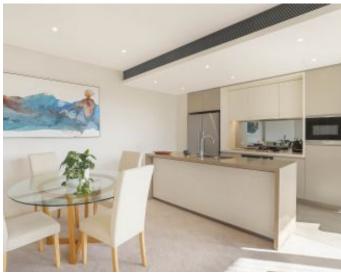

This Executive Furnished 2-Bedroom Apartment features:

- Large bedrooms with generous built-in wardrobes
- Spacious living and dining area, leading to the balcony
- Contemporary kitchen with stone benchtops and Miele appliances