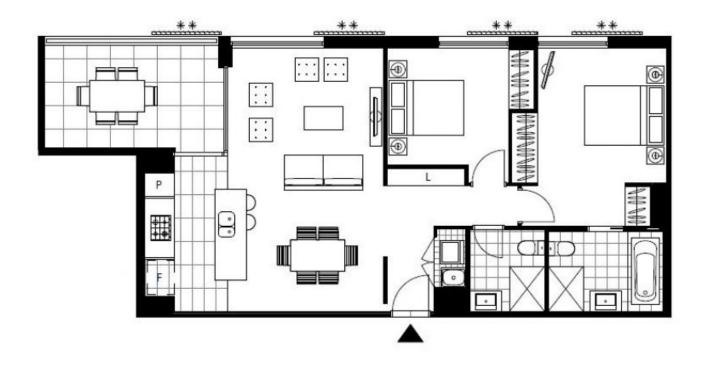

\$1200 per version between betw

Plans shown are only indicative of layout. Dimensions are approximate.

**Glebe, NSW** 7805/2 Cullen Close