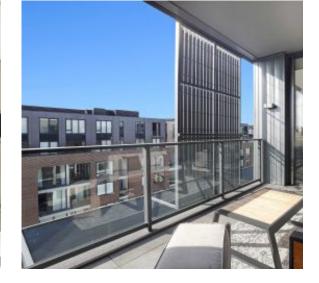

This Executive Furnished 2-Bedroom Apartment features:

- Large bedrooms with generous built-in wardrobes
- Spacious living and dining area, leading to the balcony
- Contemporary kitchen with stone benchtops and Miele appliances