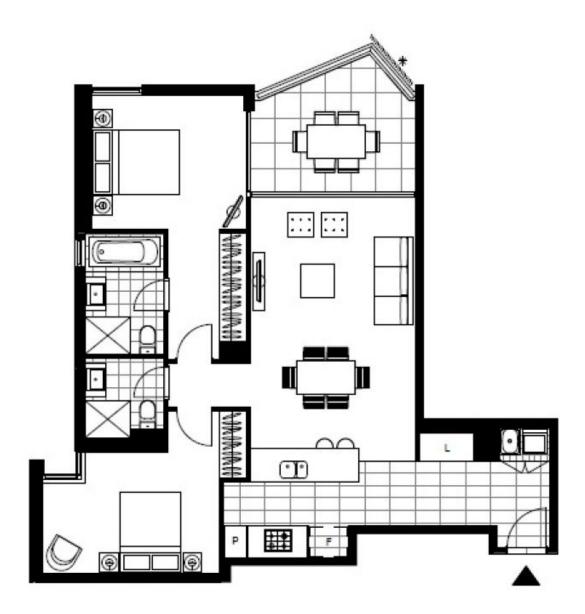

eaturing cafes, a grocery store, restaurants and a medical centre.

This 4th floor Apartment features:

- Spacious bedrooms with generous built-in wardrobes
- Contemporary kitchen with stone benchtops and Miele appliances
- Modern bathrooms with with plenty of vanity storage, bathtub in ensuite



| \$950 per week              |                 |
|-----------------------------|-----------------|
| Contact:                    | Naz Sabzpouri   |
|                             | 02 8588 8888    |
|                             | 0401 545 440    |
| Туре:                       | Apartment       |
| Date Available:             | 27/09/2022      |
| Land:                       | 96Square Metres |
| Bond:                       | \$3800          |
| https://www.resbymirvac.com |                 |



Plans shown are only indicative of layout. Dimensions are approximate.