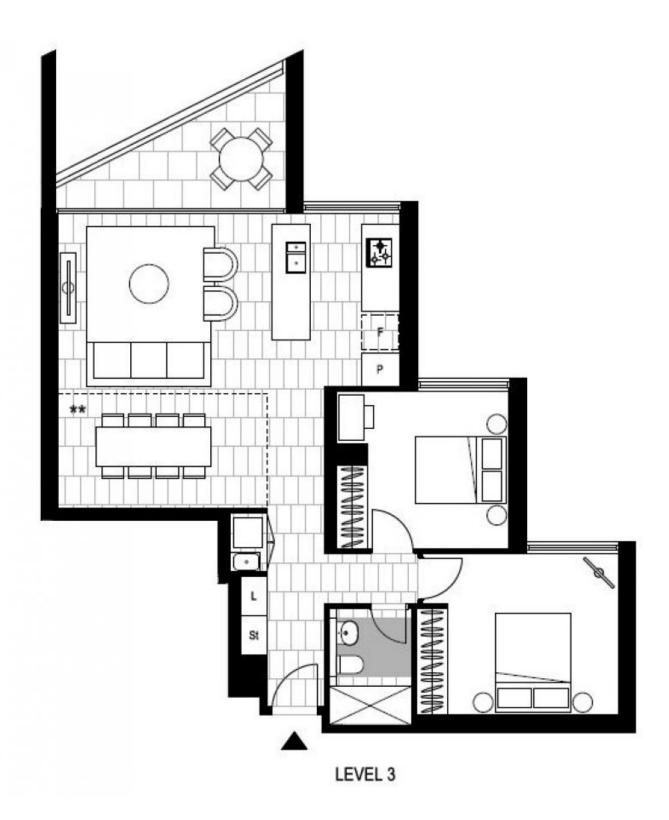

This top floor, 2-Bedroom Apartment has to offer:

- Spacious tiled living/dining area opening up to a private balcony
- Well-appointed bedrooms with generous built-in wardrobes
- Large north facing balcony

## \$900 per week | Deposit taken

Contact: Naz Sabzpouri

02 8588 8888 0401 545 440

Apartment Type: Date Available: 13/10/2022 https://www.resbymirvac.com

Plans shown are only indicative of layout. Dimensions are approximate.