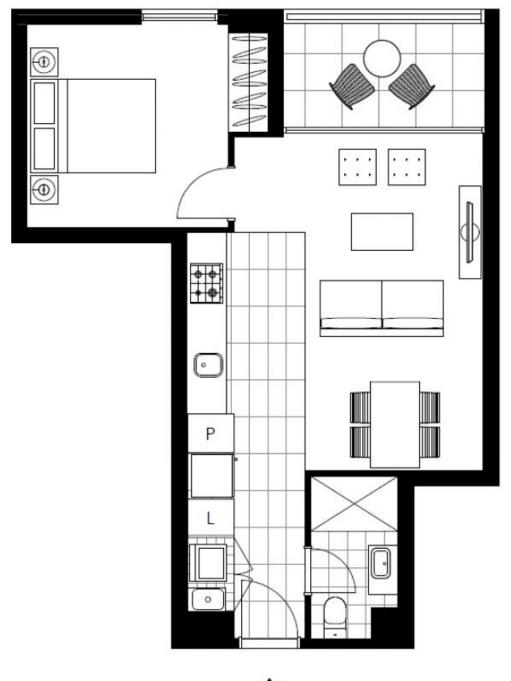

This 5th floor Apartment features:

- Spacious bedroom with generous built-in wardrobe
- Open-plan living and dining area, leading to the balcony
- Modern kitchen with stone benchtop and Miele appliances
- Sleek bathroom with generous storage

Plans shown are only indicative of layout. Dimensions are approximate.

**Glebe, NSW** 501/5 Grattan Close