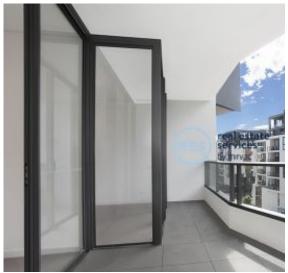

This 62sqm, 5th floor apartment features:

- Well-appointed bedroom with floor-to-ceiling built-in wardrobe
- Open-plan living and dining area, leading to balcony
- Sleek kitchen with stone benchtop and built-in Miele appliances