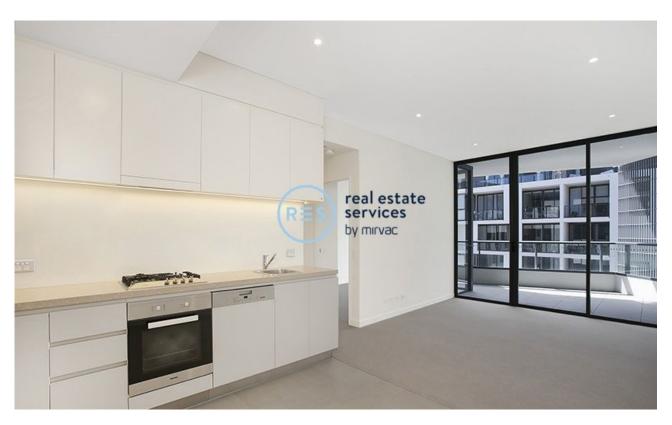

This 62sqm, 5th floor apartment features:

- Well-appointed bedroom with floor-to-ceiling built-in wardrobe
- Open-plan living and dining area, leading to balcony
- Sleek kitchen with stone benchtop and built-in Miele appliances