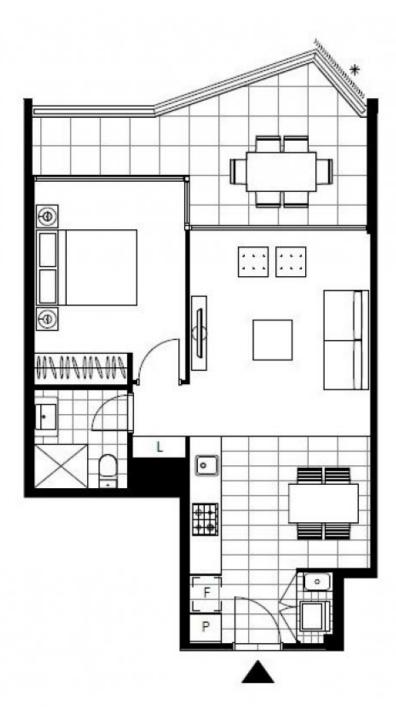

This 62sqm, 5th floor apartment features:

- Well-appointed bedroom with floor-to-ceiling built-in wardrobe
- Open-plan living and dining area, leading to balcony
- Sleek kitchen with stone benchtop and built-in Miele appliances