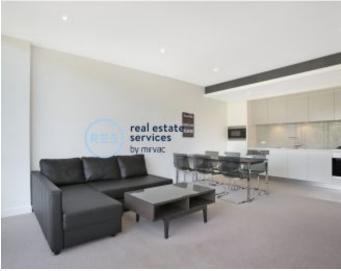

This 6th floor apartment features:

- Generously appointed bedrooms with built-in wardrobes
- Functional living and dining area, ideal for entertaining
- Sleek kitchen with stone benchtop and built-in Miele appliances