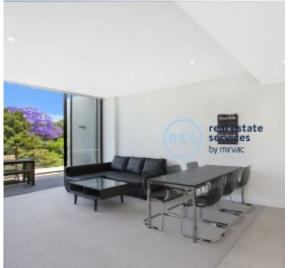

This 6th floor apartment features:

- Generously appointed bedrooms with built-in wardrobes
- Functional living and dining area, ideal for entertaining
- Sleek kitchen with stone benchtop and built-in Miele appliances