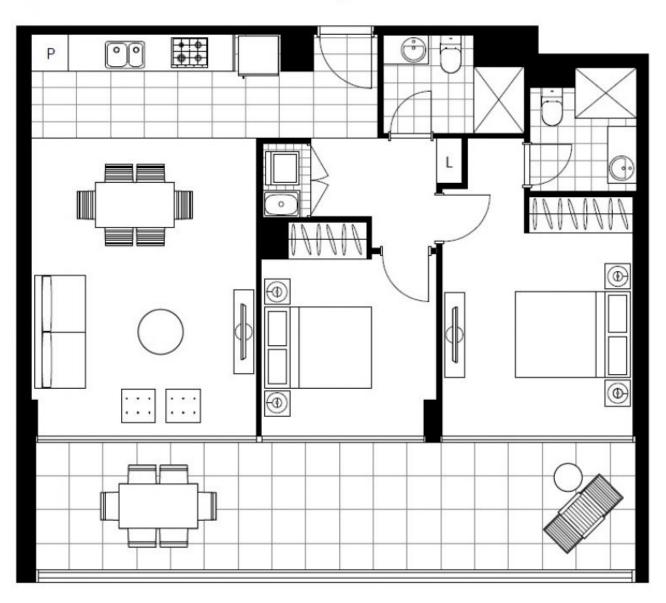

This 6th floor apartment features:

- Generously appointed bedrooms with built-in wardrobes
- Functional living and dining area, ideal for entertaining
- Sleek kitchen with stone benchtop and built-in Miele appliances

Plans shown are only indicative of layout. Dimensions are approximate.

Glebe, NSW 606/2 Scotsman Street