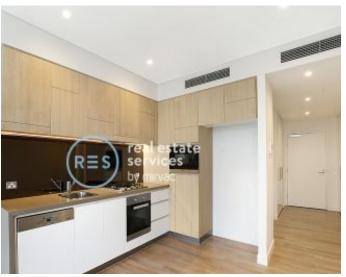

This 'Chevalier' apartment features:

- Well-appointed bedroom with floor-to-ceiling built-in wardrobe
- Study nook at entry, perfect for a home office
- Flowing open-plan living and dining area, with access to balcony