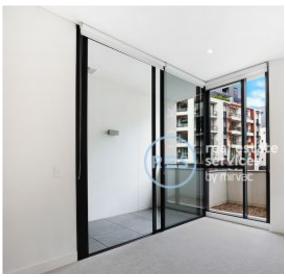

This 'Chevalier' apartment features:

- Well-appointed bedroom with floor-to-ceiling built-in wardrobe
- Study nook at entry, perfect for a home office
- Flowing open-plan living and dining area, with access to balcony