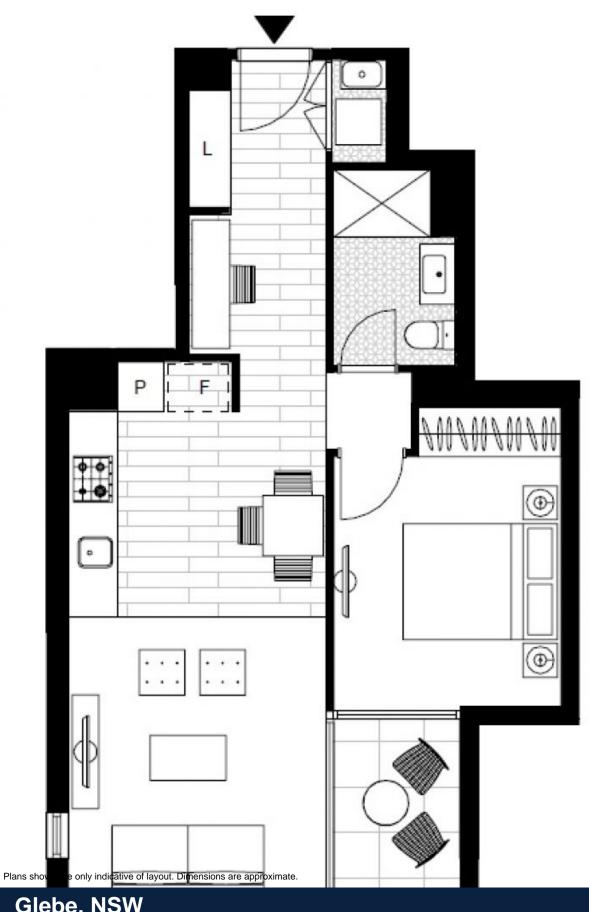

This 'Chevalier' apartment features:

- Well-appointed bedroom with floor-to-ceiling built-in wardrobe
- Study nook at entry, perfect for a home office
- Flowing open-plan living and dining area, with access to balcony