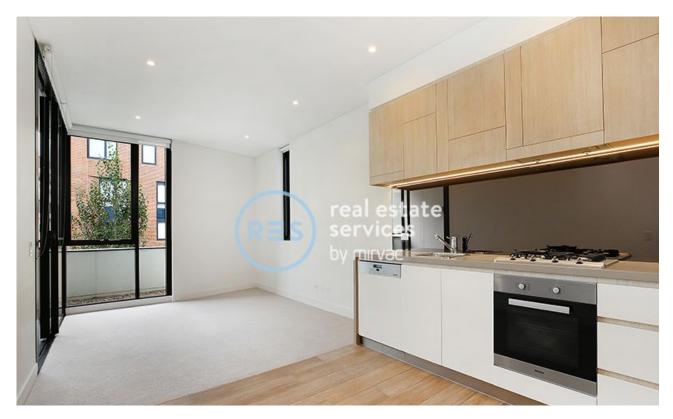

## Superb 1-Bedroom Apartment with Study Nook and Parking

Welcome to Harold Park, Glebe's Secret Backyard.

Here in Harold Park you will find yourself in an idyllic parkside location, with only a short walk to Glebe Foreshore. Just meters away, The Tramsheds retail precinct resides featuring cafes, a grocery store, restaurants and a medical centre.

This 'Chevalier' apartment features:

- Well-appointed bedroom with floor-to-ceiling built-in wardrobe
- Study nook at entry, perfect for a home office
- Flowing open-plan living and dining area, with access to balcony