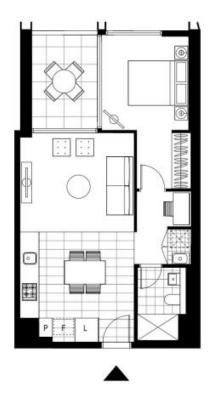

This 26th floor apartment features:

- Oversized bedroom with built-in wardrobe
- Bright open-plan living and dining area, flowing onto spacious balcony

## **Deposit Taken**

Contact: Christine Howison

02 8588 8888 0459 222 085 Georgia Glynn 02 8588 8888 0481 388 777

Type: Apartment
Date Available: 24/09/2022
https://www.resbymirvac.com

Plans shown are only indicative of layout. Dimensions are approximate.