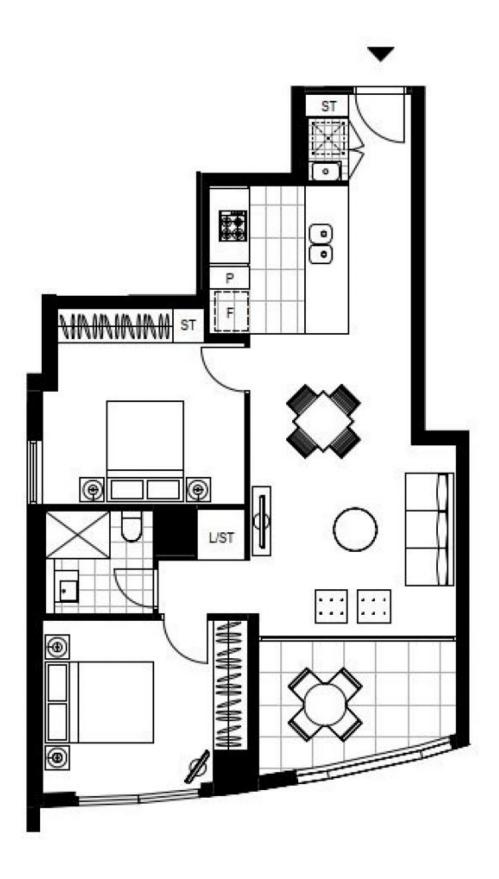

This 75sqm, 24th floor apartment features:

- Generously appointed bedrooms with built-in wardrobes
- Open-plan living and dining area, with access to balcony
- Contemporary kitchen with stone benchtops and built-in appliances
- Modern bathroom with plenty of vanity storage

## **DEPOSIT TAKEN**

Contact: Carmen Whiteley

02 8588 8888

0497 555 519

Type: Apartment
Date Available: 20/10/2022
https://www.resbymirvac.com

Plans shown are only indicative of layout. Dimensions are approximate.