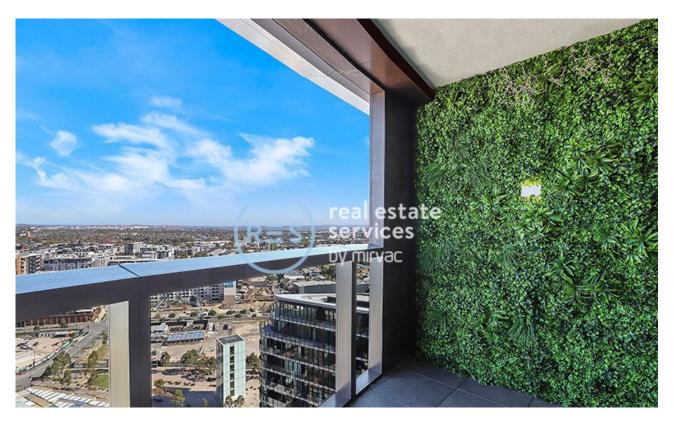

This 75sqm, 24th floor apartment features:

- Generously appointed bedrooms with built-in wardrobes
- Open-plan living and dining area, with access to balcony
- Contemporary kitchen with stone benchtops and built-in appliances
- Modern bathroom with plenty of vanity storage