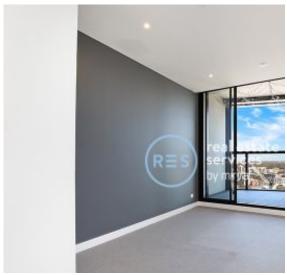

This 75sqm, 24th floor apartment features:

- Generously appointed bedrooms with built-in wardrobes
- Open-plan living and dining area, with access to balcony
- Contemporary kitchen with stone benchtops and built-in appliances
- Modern bathroom with plenty of vanity storage