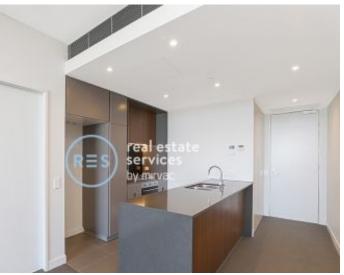

This 75sqm, 24th floor apartment features:

- Generously appointed bedrooms with built-in wardrobes
- Open-plan living and dining area, with access to balcony
- Contemporary kitchen with stone benchtops and built-in appliances
- Modern bathroom with plenty of vanity storage