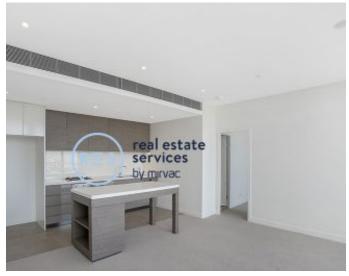

This 115sqm, 9th floor apartment features:

- Spacious bedrooms with built-in wardrobes
- Bright open-plan living and dining area
- Quality kitchen with stone island benchtop and built-in appliances
- Modern bathrooms with plenty of vanity storage