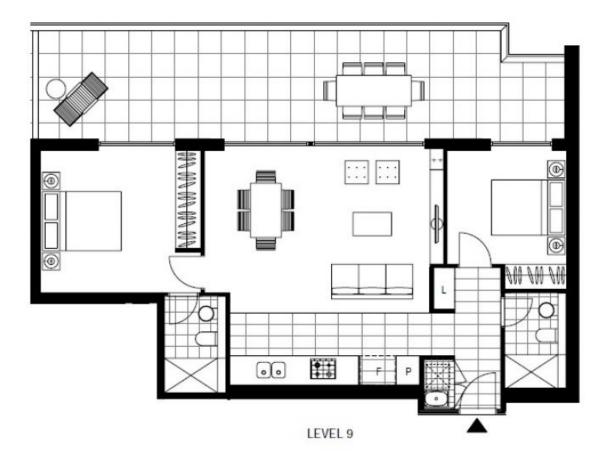

This 115sqm, 9th floor apartment features:

- Spacious bedrooms with built-in wardrobes
- Bright open-plan living and dining area
- Quality kitchen with stone island benchtop and built-in appliances
- Modern bathrooms with plenty of vanity storage

## **DEPOSIT TAKEN**

 
 Contact:
 Carmen Whiteley 02 8588 8888 0497 555 519

 Type:
 Apartment

 Date Available:
 15/10/2022

 https://www.resbymirvac.com

Plans shown are only indicative of layout. Dimensions are approximate.