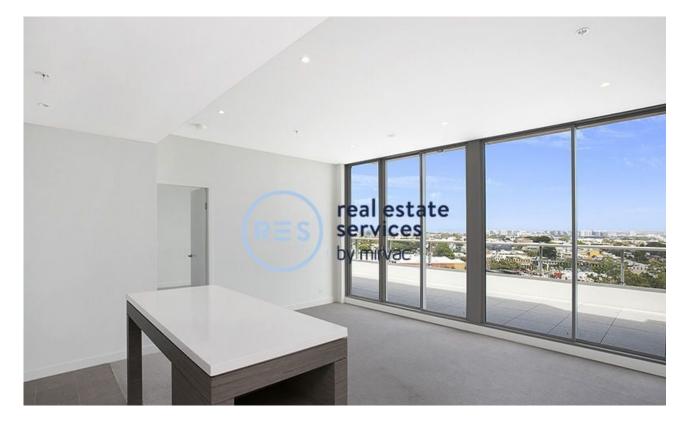

This 115sqm, 9th floor apartment features:

- Spacious bedrooms with built-in wardrobes
- Bright open-plan living and dining area
- Quality kitchen with stone island benchtop and built-in appliances
- Modern bathrooms with plenty of vanity storage