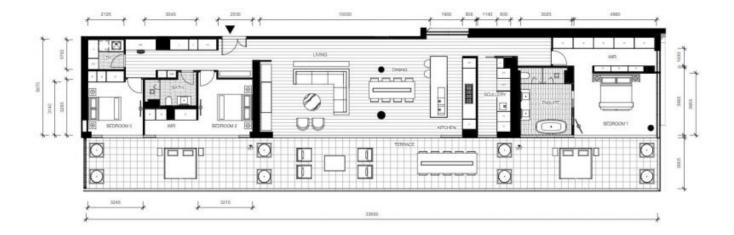

The exceptional 3 Bedroom, 2 Bath, 3 Car Garage apartment features; Expansive views of the Fitzroy Gardens and city Well-appointed kitchen with large island bench European appliances Scullery with wine fridge & zip/zap tap and Integrated Fridge/Freezer

Separate laundry with ASKO drying cabinet Exclusive access to the master club and cellar