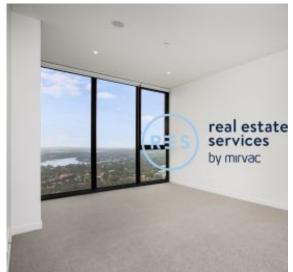

This contemporary, 89sqm apartment features:

- Oversized bedrooms with built-in wardrobes and floor-to-ceiling windows
- Bright open-plan living and dining area, flowing onto balcony
- Designer kitchen with stone benchtops and built-in Miele appliances