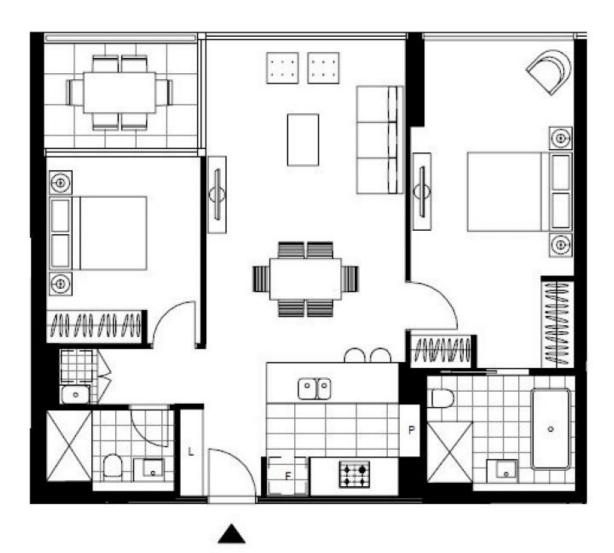

This contemporary, 89sqm apartment features:

- Oversized bedrooms with built-in wardrobes and floor-to-ceiling windows
- Bright open-plan living and dining area, flowing onto balcony
- Designer kitchen with stone benchtops and built-in Miele appliances

## **Deposit Taken**

Contact: Georgia Glynn

02 8588 8888 0481 388 777 Christine Howison 02 8588 8888 0459 222 085

Type: Apartment
Date Available: 18/10/2022
https://www.resbymirvac.com

Plans shown are only indicative of layout. Dimensions are approximate.