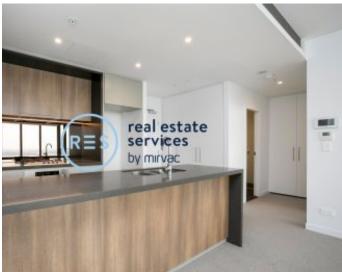

This contemporary, 89sqm apartment features:

- Oversized bedrooms with built-in wardrobes and floor-to-ceiling windows
- Bright open-plan living and dining area, flowing onto balcony
- Designer kitchen with stone benchtops and built-in Miele appliances