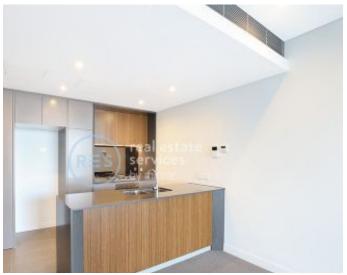

This Mirvac-built apartment features:

- Bright well-appointed bedrooms with built-in wardrobes
- Spacious open-plan living and dining area, flowing onto balcony
- Designer kitchen with stone benchtops and built-in appliances
- Contemporary bathrooms with plenty of vanity storage, ensuite in main bedroom