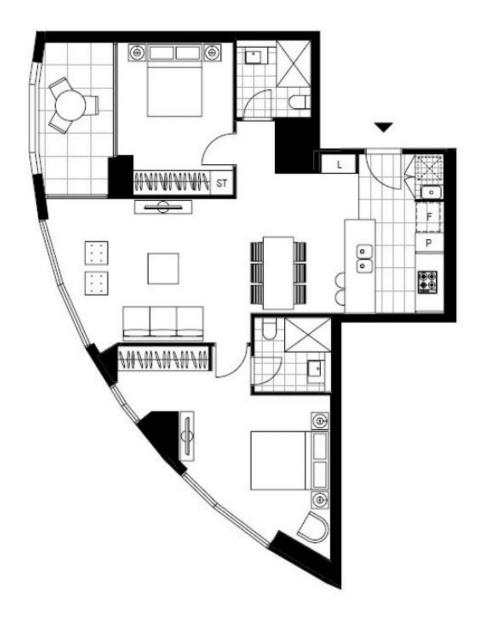

## Stunning Views from 2 Bedroom Apartment on Level 23 in 'OVO', Zetland

Welcome to Green Square, where city meets community living.

Here in Green Square you will find yourself located within minutes of cafes, shops, public transport and award winning amenities such as the new Gunyama Aquatic and Recreation Centre and Green Square Library.

This Mirvac-built apartment features:

- Bright well-appointed bedrooms with built-in wardrobes
- Spacious open-plan living and dining area, flowing onto balcony
- Designer kitchen with stone benchtops and built-in appliances
- Contemporary bathrooms with plenty of vanity storage, ensuite in main bedroom