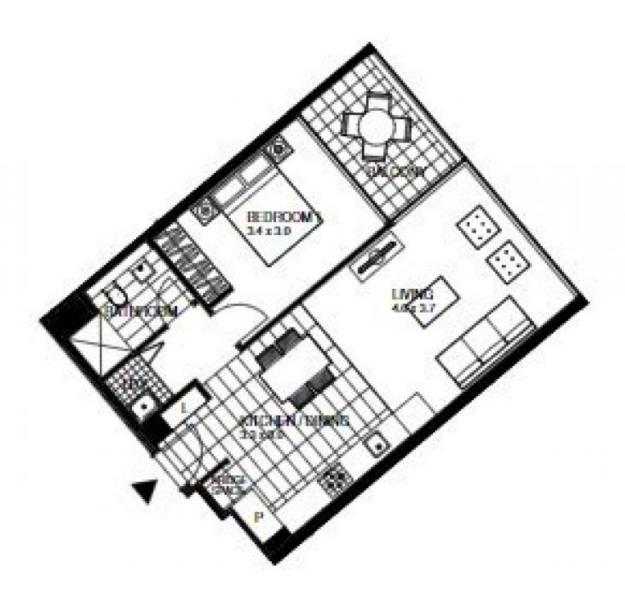

This 1 Bedroom, 1 Bathroom, 1 Car Space apartment features; River front apartment overlooking marina and city Spacious living and dining area with access to balcony Stylish main bathroom

## \$500 per week

Contact: Aleiasha Clark

03 9645 1199 0491 174 507

Type: Apartment
Date Available: 18/10/2022
https://www.resbymirvac.com

Plans shown are only indicative of layout. Dimensions are approximate.