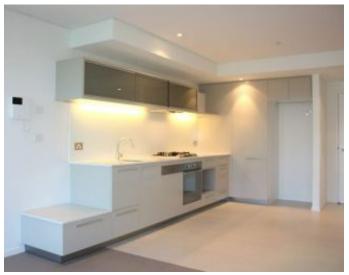

This 1 Bedroom, 1 Bathroom, 1 Car Space apartment features; River front apartment overlooking marina and city Spacious living and dining area with access to balcony Stylish main bathroom