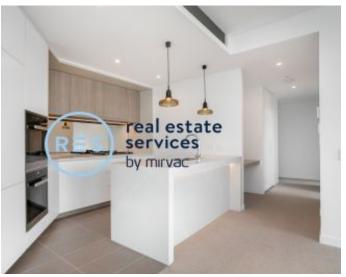

This 127sqm, 16th floor apartment features:

- Spacious bedrooms with built-in wardrobes
- Bright open-plan living and dining area
- Modern designer kitchen with stone benchtops and built-in Miele appliances