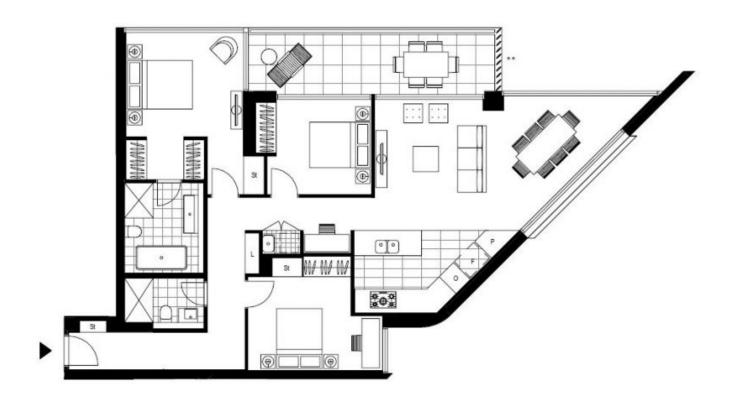

This 127sqm, 16th floor apartment features:

- Spacious bedrooms with built-in wardrobes
- Bright open-plan living and dining area
- Modern designer kitchen with stone benchtops and built-in Miele appliances

## **Deposit Taken!!**

Contact: Georgia Glynn

02 8588 8888 0481 388 777 Christine Howison 02 8588 8888 0459 222 085

Type: Apartment
Date Available: 18/10/2022
https://www.resbymirvac.com

Plans shown are only indicative of layout. Dimensions are approximate.