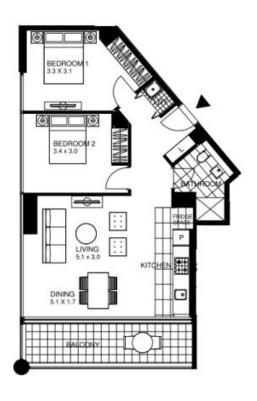

## Live in style in this exceptional Yarra Point abode

This excellent residence is an ideal choice for first home owner-occupiers and investors alike. The light-filled and relaxed central living and meals provides a sizeable area suited for morning breakfasts and lazing in front of the TV after a long day at work. This zone further opens out to a long balcony where you can enjoy summer sunsets with wine or beer in hand.

The stone kitchen has a high end feel with luxe benchtops, integrated microwave & refrigerator, and stainless steel appliances. Both bedrooms are equipped with built-in robes and are in close proximity to the gorgeous bathroom, meanwhile further embrace a European laundry, ducted heating and cooling, secure intercom, secure car space.