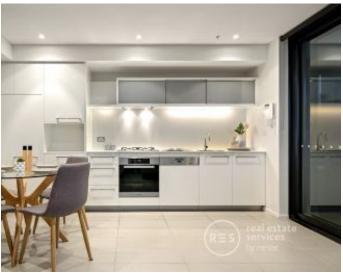

The stone kitchen has a high end feel with luxe benchtops, integrated microwave & refrigerator, and stainless steel appliances. Both bedrooms are equipped with built-in robes and are in close proximity to the gorgeous bathroom, meanwhile further embrace a European laundry, ducted heating and cooling, secure intercom, secure car space.