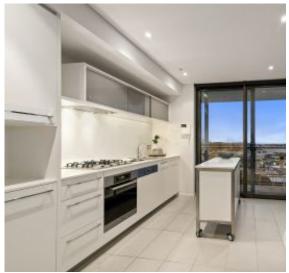

The stone kitchen has a high end feel with luxe benchtops, integrated microwave & refrigerator, and stainless steel appliances. Both bedrooms are equipped with built-in robes and are in close proximity to the gorgeous bathroom, meanwhile further embrace a European laundry, ducted heating and cooling, secure intercom, secure car space.