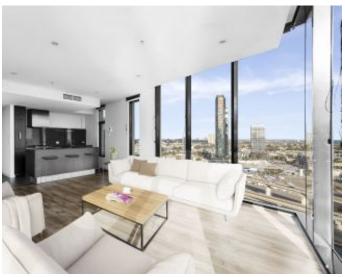

## Magnificent sky-home with expansive views

Wrapped in floor-to-ceiling glass windows with city views that dazzle day and night, this luxury Yarras Edge apartment is a haven of space, light and sophistication. Enjoy a roomy open plan design with timber floors and then step out onto the balcony and take in the boat-filled waters of the marina below. A well-appointed kitchen makes entertaining a breeze while nice separation between the living spaces and bedrooms ensures functional daily living. Residents are blessed with free access to the world-class resort-style facilities of RekDek and are placed in a waterfront community with parks and eateries.

Open plan kitchen and vast living/dining with timber floors Kitchen with stone bench tops, including a central island Gas stainless steel Miele appliances, integrated dishwasher