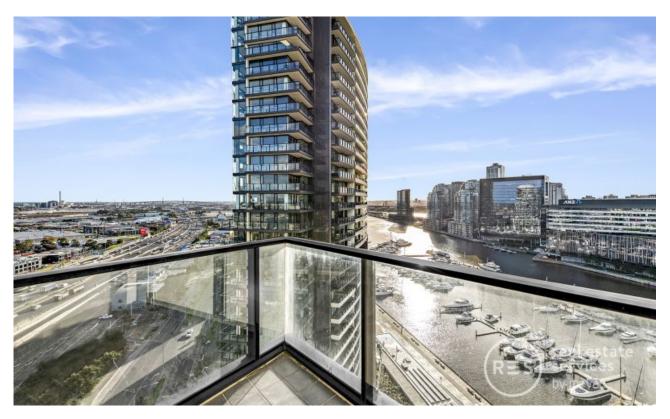

## Magnificent sky-home with expansive views

Wrapped in floor-to-ceiling glass windows with city views that dazzle day and night, this luxury Yarras Edge apartment is a haven of space, light and sophistication. Enjoy a roomy open plan design with timber floors and then step out onto the balcony and take in the boat-filled waters of the marina below. A well-appointed kitchen makes entertaining a breeze while nice separation between the living spaces and bedrooms ensures functional daily living. Residents are blessed with free access to the world-class resort-style facilities of RekDek and are placed in a waterfront community with parks and eateries.

Open plan kitchen and vast living/dining with timber floors Kitchen with stone bench tops, including a central island Gas stainless steel Miele appliances, integrated dishwasher