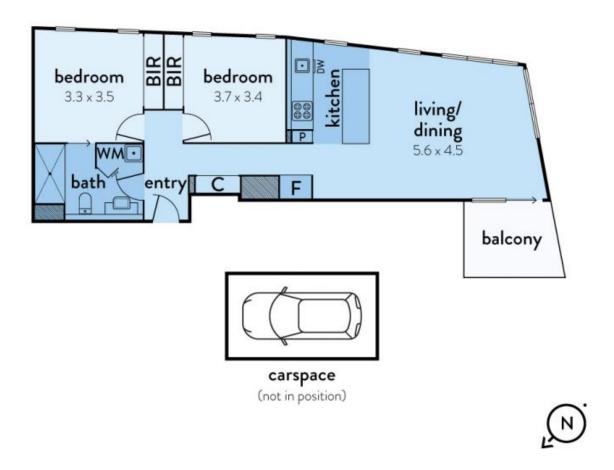

## Magnificent sky-home with expansive views

Wrapped in floor-to-ceiling glass windows with city views that dazzle day and night, this luxury Yarras Edge apartment is a haven of space, light and sophistication. Enjoy a roomy open plan design with timber floors and then step out onto the balcony and take in the boat-filled waters of the marina below. A well-appointed kitchen makes entertaining a breeze while nice separation between the living spaces and bedrooms ensures functional daily living. Residents are blessed with free access to the world-class resort-style facilities of RekDek and are placed in a waterfront community with parks and eateries.