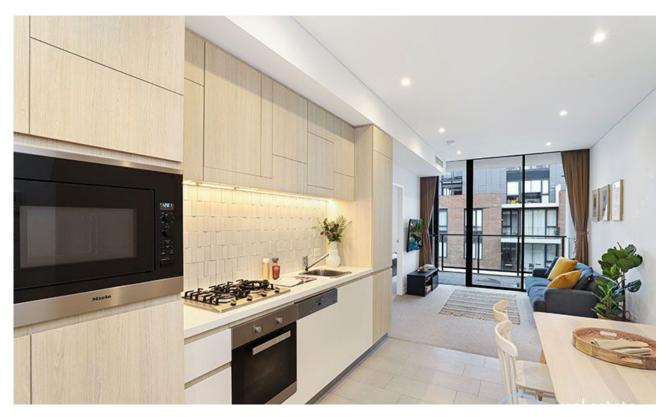

## Cosmopolitan lifestyle address near the historic Tramsheds

Sleek, sophisticated and perfect for professionals, this apartment promises designer living at a cosmopolitan address. Stay in and enjoy an open plan indoor/outdoor design, luxe finishes and inclusions and pleasant residential outlooks or step out and stroll to parks, walking tracks, the Tramsheds and all the culinary attractions of Glebe. It's also near light rail and universities.

- ? Light-filled interiors, clean lines, fresh creamy colour palette
- ? Open plan kitchen, living/dining flows to covered terrace
- ? Gas kitchen, stone bench tops, quality Miele appliances
- ? Generous bedroom with built-in robe and terrace access
- ? Fully tiled bathroom with a frameless glass shower screen