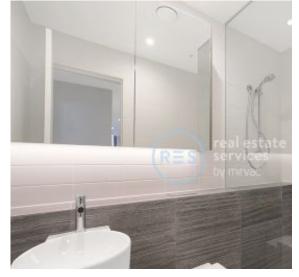

- ? Sleek open kitchen leading to separate living/dining zones
- ? Stone breakfast bar, gas stainless steel Miele appliances
- ? Alfresco entertaining terrace with covered area
- ? Bedrooms with built-ins and large office / nursery
- ? Stylish fully tiled bathroom, internal laundry, air conditioning