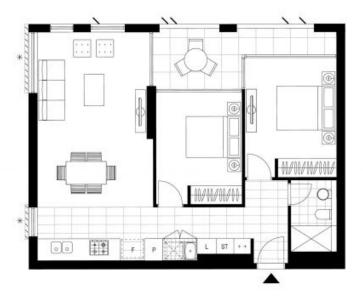

## Zetland, NSW 808/8 Ebsworth Street

- ? Sleek open kitchen leading to separate living/dining zones
- ? Stone breakfast bar, gas stainless steel Miele appliances
- ? Alfresco entertaining terrace with covered area
- ? Bedrooms with built-ins and large office / nursery
- ? Stylish fully tiled bathroom, internal laundry, air conditioning