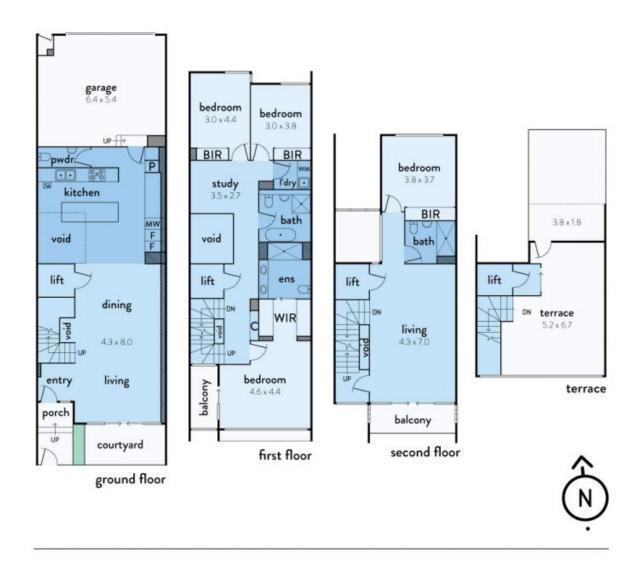

## 236 RIVER ESPLANADE, DOCKLANDS

real estate
services
Plans shown are only indicative of layout. Dimensions are approximate and every care has been taken to verify the accuracy of details.