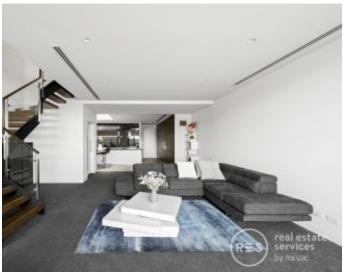

- ? Near-new townhouse in immaculate condition
- ? Northern orientation with expansive ground level lounge room
- ? Dedicated dining area, extended built-in table attached to kitchen island
- ? Fully equipped kitchen, wealth of storage, stone, integrated Miele fridge and freezer
- ? Master bedroom with walk-in robe, double egg shaped vanity basins, rain shower
- ? First floor features flexible living retreat/study inclusive of bathroom