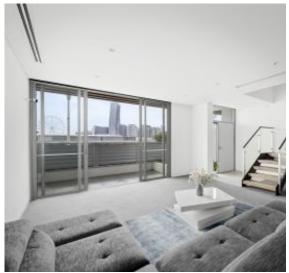

- ? Near-new townhouse in immaculate condition
- ? Northern orientation with expansive ground level lounge room
- ? Dedicated dining area, extended built-in table attached to kitchen island
- ? Fully equipped kitchen, wealth of storage, stone, integrated Miele fridge and freezer
- ? Master bedroom with walk-in robe, double egg shaped vanity basins, rain shower
- ? First floor features flexible living retreat/study inclusive of bathroom