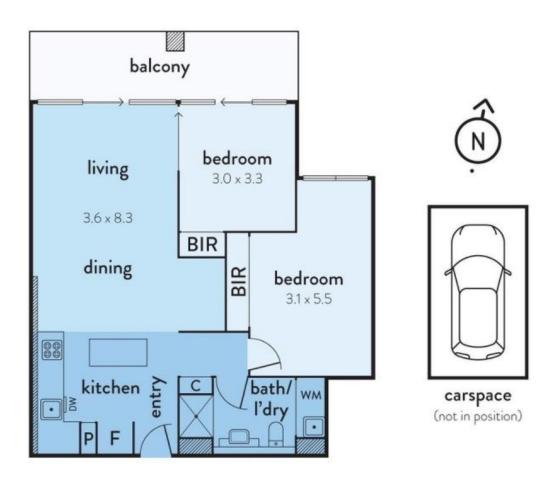

This 2 Bedroom, 1 Bathroom, 1 Car Space apartment features; Northern aspect overlooking the Yarra's Edge marina Open plan living and d9ining experience flowing to balcony 2 generous bedrooms overlooking the marina European kitchen appliances