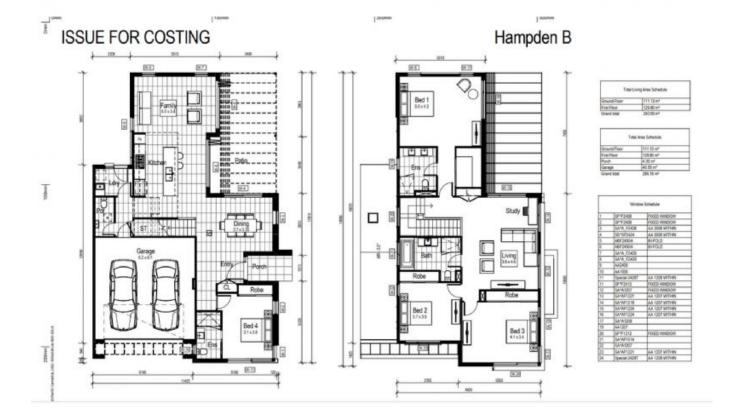

Please note that this floor plan is a guide only. The information contained herein is not guaranteed. Dimensions are approximate. Prospective purchasers must rely on their own enguires.

## Plans shown are only indicative of layout. Dimensions are approximate.

Doncaster, VIC 11 Auburn Crescent