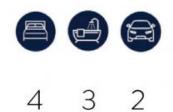

This expansive 4 Bedroom, 2 Bathroom, 2 Car Garage townhouse features;

Large open-plan lounge/dining space which extends to a Bluestone terrace

Entertainers kitchen with large island bench and 900mm European appliances