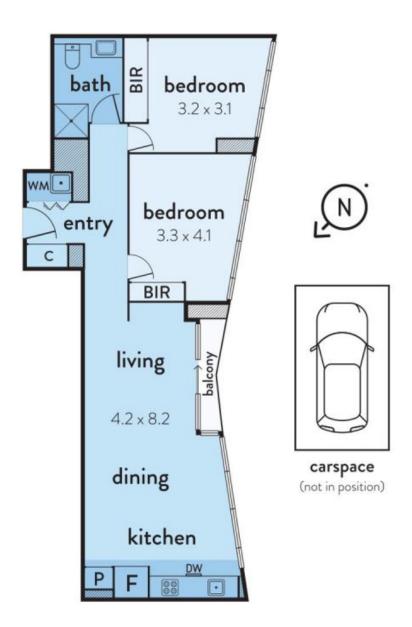

## 2605/100 LORIMER ST, DOCKLANDS

The above plan is an artist's impression only, it includes elements that are Plans shown are only indicative of layout. Dimensions are approximate ory care has been taken to verify the acci