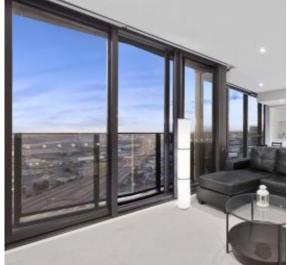

Generous lounge and dining zone Miele appliances including a dishwasher. Astounding views of Port Phillip Bay Bedrooms boast fantastic space along with built-in robes Central bathroom is elegant with floor-to-ceiling tiles European laundry