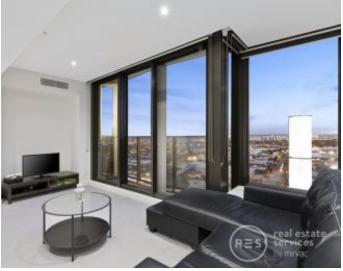

Generous lounge and dining zone Miele appliances including a dishwasher. Astounding views of Port Phillip Bay Bedrooms boast fantastic space along with built-in robes Central bathroom is elegant with floor-to-ceiling tiles European laundry