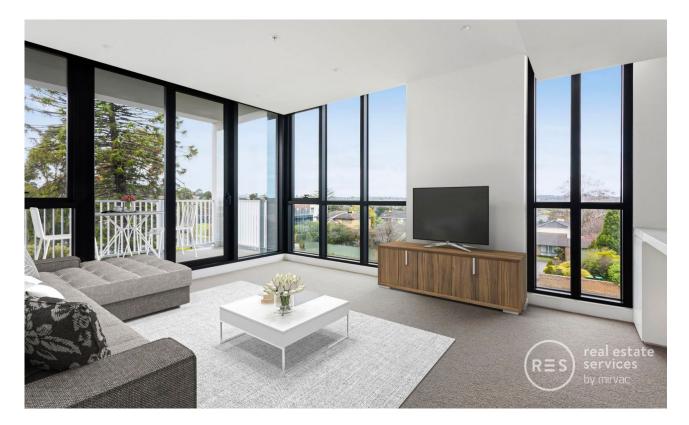

#### Space, light and views in a lifestyle address

As practical as it is pristine, this apartment occupies an elevated corner position in the prized Phoenix building of Tullamore Estate. It enjoys nice separation between the living areas and bedrooms with expansive leafy district outlooks from almost every room. Dining with friends is a delight with a roomy open plan in/outdoor design and sumptuous finishes and inclusions. Offering shared alfresco entertaining facilities for residents only, its nestled in nature and convenient to the Next Gen Health Club, fantastic childrens playground and gorgeous Stables Provedore Cafe. Local schools, transport and Westfield Doncaster area also nearby.

Floor-to-ceiling glass windows, clean lines and neutral tones Vast living/dining room flows seamlessly to covered terrace Open plan kitchen with stone bench tops and breakfast bar

| \$620,000                   |                       |
|-----------------------------|-----------------------|
| Council Rates:              | \$1,200/year (approx) |
| Contact:                    | Andrew Chen           |
|                             | 03 9645 1199          |
|                             | 0490 816 861          |
|                             | Andrew Chen           |
|                             | 03 9645 1199          |
|                             | 0490 816 861          |
| Туре:                       | Apartment             |
| Sold Date:                  | 09/06/2023            |
| https://www.resbymirvac.com |                       |