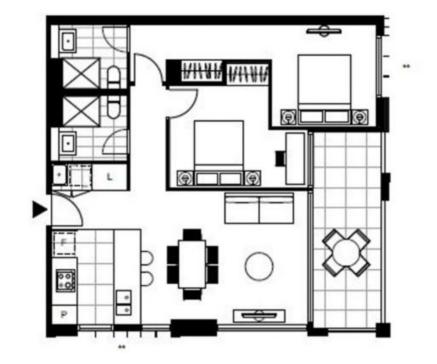

INTERNAL: 77m2 BALCONY: 12m2 CARSPACE: 1 STORAGE CAGE: Yes AMENITY: Teppanyaki grill and Dining area

Please note that this floor plan is a guide only. The information contained herein is not guaranteed. Dimensions are approximate. Prospective purchasers must rely on their own enquiries.

## 419/65 Stables Circuit

Plans shown are only indicative of layout. Dimensions are approximate.

**Doncaster, VIC** 419/65 Stables Circuit