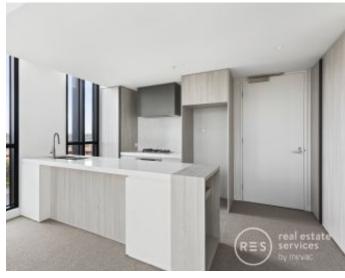

Floor-to-ceiling glass windows, clean lines and neutral tones Vast living/dining room flows seamlessly to covered terrace Open plan kitchen with stone bench tops and breakfast bar

| \$620,000                   |                       |
|-----------------------------|-----------------------|
| Council Rates:              | \$1,200/year (approx) |
| Contact:                    | Andrew Chen           |
|                             | 03 9645 1199          |
|                             | 0490 816 861          |
|                             | Andrew Chen           |
|                             | 03 9645 1199          |
|                             | 0490 816 861          |
| Туре:                       | Apartment             |
| Sold Date:                  | 09/06/2023            |
| https://www.resbymirvac.com |                       |