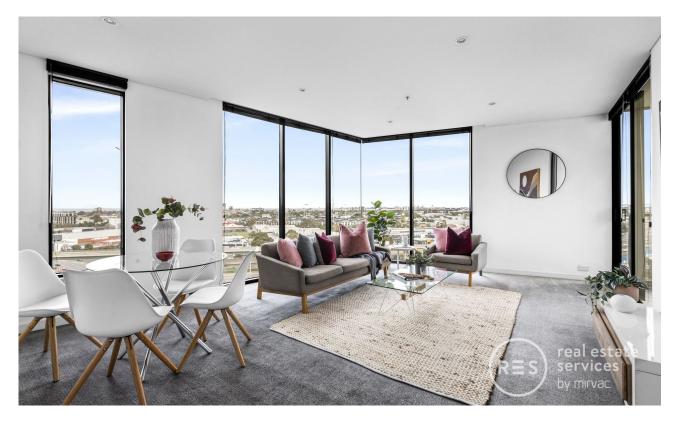

## Docklands, VIC 1307/60 Lorimer Street

**Tower 2 Wonderful light and gorgeous marina views** Prime position on the 13th floor of Tower 2 in Yarras Edge, this light-filled and stylish 2-bedroom apartment is the perfect Docklands package. With superb views which include the marina below and immaculately presented for owner-occupiers and investors alike, you dont want to miss this memorable residence.

Open, spacious floorplan with generous, bright central living and meals zone

Living zone with sliding doors to the north-west balcony with marina views Sleek kitchen fitted with beautiful stone with an island bench and stainless steel appliances

North-West light flows throughout both bedrooms inclusive of built-in robes

| \$608,000                   |                       |
|-----------------------------|-----------------------|
| Council Rates:              | \$1,260/year (approx) |
| Contact:                    | Andrew Chen           |
|                             | 03 9645 1199          |
|                             | 0490 816 861          |
|                             | Andrew Chen           |
|                             | 03 9645 1199          |
|                             | 0490 816 861          |
| Туре:                       | Apartment             |
| Sold Date:                  | 16/10/2022            |
| https://www.resbymirvac.com |                       |