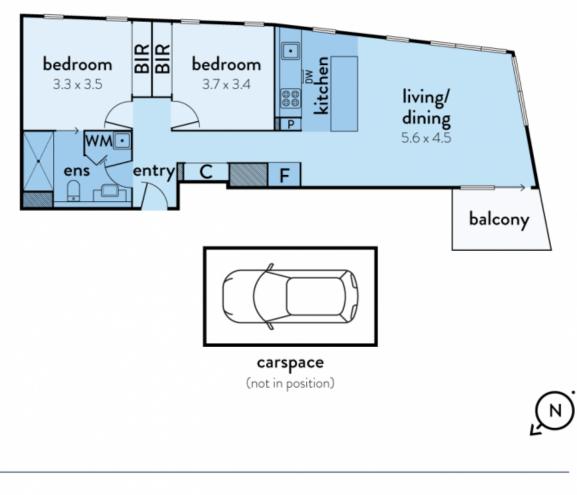

## 1307/60 LORIMER STREET, docklands

real estate

The above plan is an artist's impression only, it includes elements that are Plans shown are only indicative of layout. Dimensions are approximate DV mILV2C