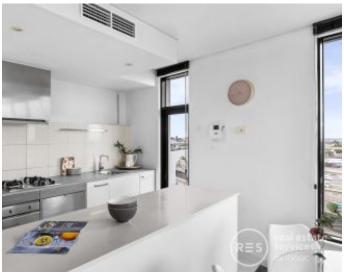

Open, spacious floorplan with generous, bright central living and meals zone

Living zone with sliding doors to the north-west balcony with marina views Sleek kitchen fitted with beautiful stone with an island bench and stainless steel appliances