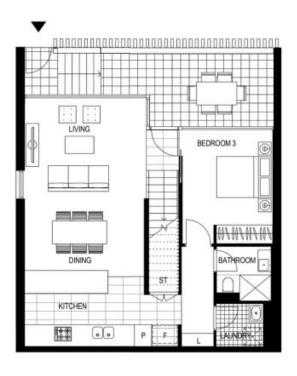

LEVEL 1 LEVEL 2

TH 1.05 LOCATION PLAN

PODIUM TERRACE 3 BEDROOM + STUDY

| Internal Area | 151 m² | Balcony Area | 27 m² | Total Area | 178 m² | Storage Area | 6 m² |

Areas subject to final survey, area includes totcory and/or renace where applicable. It excludes parking and external storage areas. calculated in accordance with the Property Caurel of Australia Method of Mecoscenerac Charges will include the less of the Caurel of Method of Websersen and Charges with a science of the Caurel of Mecoscenerac Charges with the reducing be enabled with greatment of the cantract for the Special centration of the discourance of the Special centration with ordinary centration or the Special centration with ordinary centration or the Special centration with ordinary centration or the Special centration of the Sp

Plans shown are only indicative of layout. Dimensions are approximate.

**Docklands, VIC** 91 South Wharf Drive