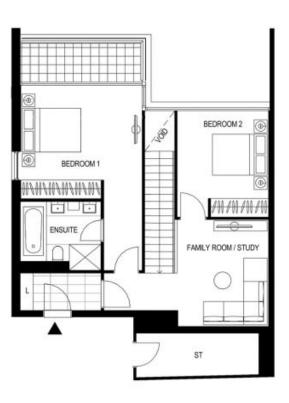

LEVEL 1 LEVEL 2

TH 1.05 LOCATION PLAN

PODIUM TERRACE 3 BEDROOM + STUDY

| Internal Area | 151 m² | Balcony Area | 27 m² | Total Area | 178 m² | Storage Area | 6 m² |

Areas subject to final survey, area includes totcory and/or renace where applicable. It excludes parking and external storage areas. calculated in accordance with the Property Caurel of Australia Method of Mecoscenerac Charges will include the less of the Caurel of Method of Websersen and Charges with a science of the Caurel of Mecoscenerac Charges with the reducing be enabled with greatment of the cantract for the Special centration of the discourance of the Special centration with ordinary centration or the Special centration with ordinary centration or the Special centration with ordinary centration or the Special centration of the Sp

Plans shown are only indicative of layout. Dimensions are approximate.

**Docklands, VIC** 91 South Wharf Drive