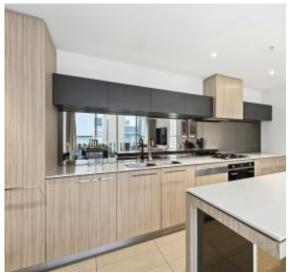

Welcoming introduction to a private, direct access entry
Access to 2 undercover car spaces with oversized storage
Meticulously kept, flawless interiors and stylish downstairs bathroom
North-facing, beautiful views of Wharfs Landing Park and Yarra River
Generous lounge and meals offering versatile living, retreat upstairs
Kitchen features stone benchtops, soft-closing drawers stainless steal
Smeg appliances