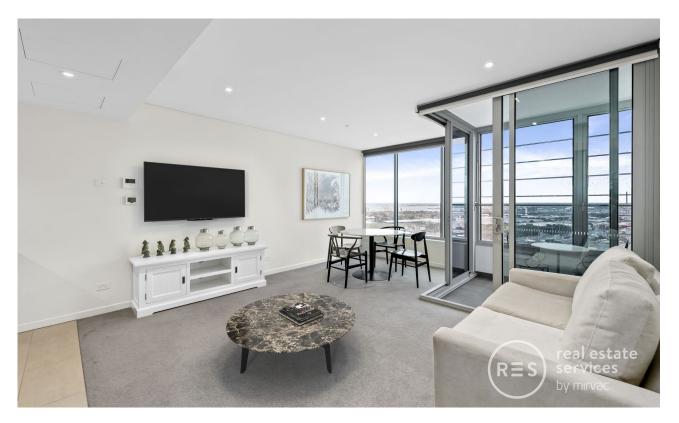

## Docklands, VIC 2906/81 South Wharf Drive

A lifestyle approach with 1-bedroom and bay views Expansive one-bedroom apartment with winter garden will impress lovers of Docklands, Yarras Edge. An exciting open plan living and kitchen area offering one of the best 1-bedroom floorplans South Wharf Drive has!

- Open plan living with natural light throughout
- Kitchen area with Smeg appliances and dark toned splashback
- Perfectly positioned winter garden, south-east-facing bay views
- Bathroom with highly detailed lighting throughout, light scheme
- Large bedroom with extra extension for built-in-robe
- Secure intercom and secure car space with storage
- Ducted heating and cooling throughout
- Access to Wharfs Club inclusive of gym, pool, steam room & sauna
- Stroll to South Wharf DFO, eateries, bars, waterside cafe's