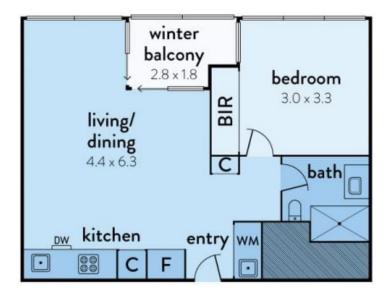

## 2906/81 SOUTH WHARF DRIVE, DOCKLANDS

real estate

Plans shown are only indicative of layout. Dimensions are approximate and every care has been taken to verify the accuracy of details.

**Docklands, VIC** 2906/81 South Wharf Drive