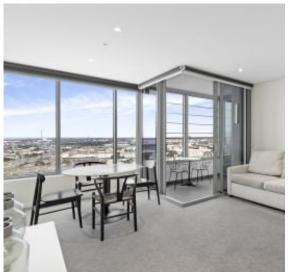

## Docklands, VIC 2906/81 South Wharf Drive

A lifestyle approach with 1-bedroom and bay views Expansive one-bedroom apartment with winter garden will impress lovers of Docklands, Yarras Edge. An exciting open plan living and kitchen area offering one of the best 1-bedroom floorplans South Wharf Drive has!

- Open plan living with natural light throughout
- Kitchen area with Smeg appliances and dark toned splashback
- Perfectly positioned winter garden, south-east-facing bay views
- Bathroom with highly detailed lighting throughout, light scheme
- Large bedroom with extra extension for built-in-robe
- Secure intercom and secure car space with storage
- Ducted heating and cooling throughout
- Access to Wharfs Club inclusive of gym, pool, steam room & sauna
- Stroll to South Wharf DFO, eateries, bars, waterside cafe's