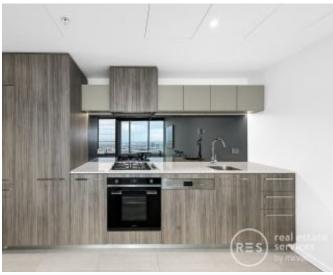

- Open plan living with natural light throughout
- Kitchen area with Smeg appliances and dark toned splashback
- Perfectly positioned winter garden, south-east-facing bay views
- Bathroom with highly detailed lighting throughout, light scheme
- Large bedroom with extra extension for built-in-robe
- Secure intercom and secure car space with storage
- Ducted heating and cooling throughout
- Access to Wharfs Club inclusive of gym, pool, steam room & sauna
- Stroll to South Wharf DFO, eateries, bars, waterside cafe's