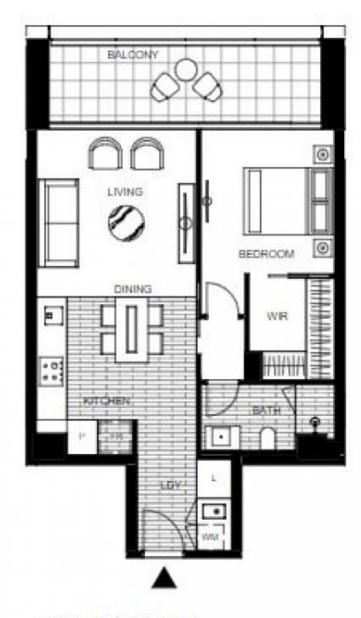

This chic 1 Bedroom, 1 Bathroom, 1 Car space apartment features; Open plan living and dining Meile appliances

 LEASED

 Contact:
 Aleiasha Clark

 03 9645 1199

 0491 174 507

 Type:
 Apartment

 Date Available:
 16/09/2022