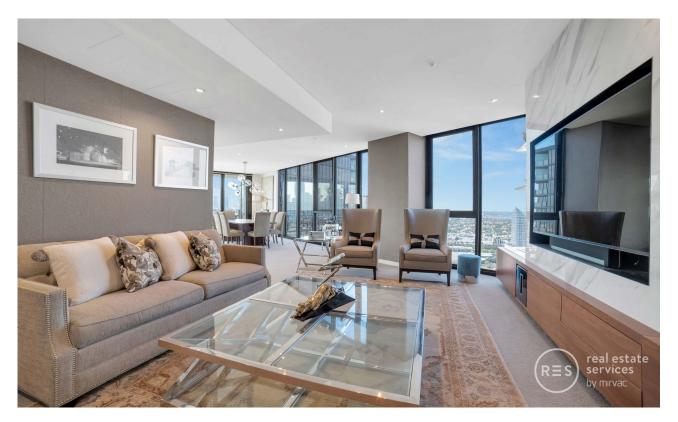

## Smartly renovated sky home!

Perfectly positioned next to gorgeous Point Park in the coveted 'Yarra's Edge' development, this apartment is a showpiece of contemporary-style magnificence.

270 degree views over the Yarra River to Docklands, the city skyline & the Port Philip Bay, it maximises this spectacular outlook with floor-to-ceiling windows and a full-width balcony.

Enjoy seamless indoor/outdoor living from the open plan entertaining space and all the 3 bedrooms. Exuding a sense of understated elegance, only the sleekest finishes have been selected to appoint the roomy interiors. Part of a lively waterfront community, step out to walks, eateries and a dog park and keep in shape with your complimentary RekDek membership.