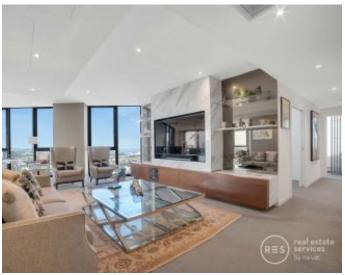

## Smartly renovated sky home!

Perfectly positioned next to gorgeous Point Park in the coveted 'Yarra's Edge' development, this apartment is a showpiece of contemporary-style magnificence.

270 degree views over the Yarra River to Docklands, the city skyline & the Port Philip Bay, it maximises this spectacular outlook with floor-to-ceiling windows and a full-width balcony.

Enjoy seamless indoor/outdoor living from the open plan entertaining space and all the 3 bedrooms. Exuding a sense of understated elegance, only the sleekest finishes have been selected to appoint the roomy interiors. Part of a lively waterfront community, step out to walks, eateries and a dog park and keep in shape with your complimentary RekDek membership.