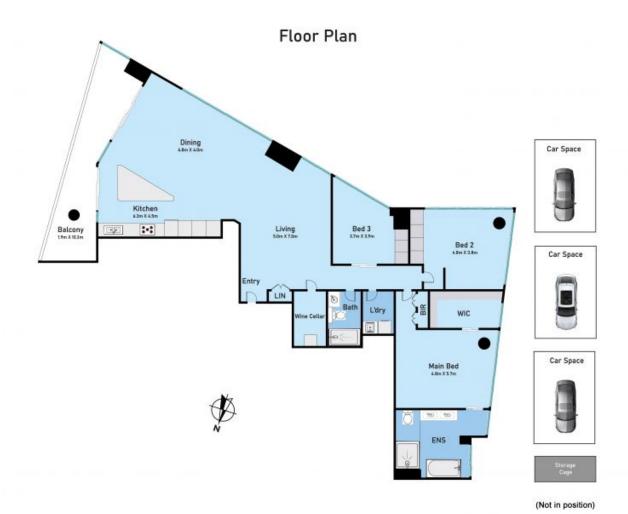

## Docklands, VIC 3603/100 Lorimer Street

## 3603/100 Lorimer Street, Docklands

\* Dimensions are approximate and for itlustrative purposes only

Plans shown are only indicative of layout. Dimensions are approximate.