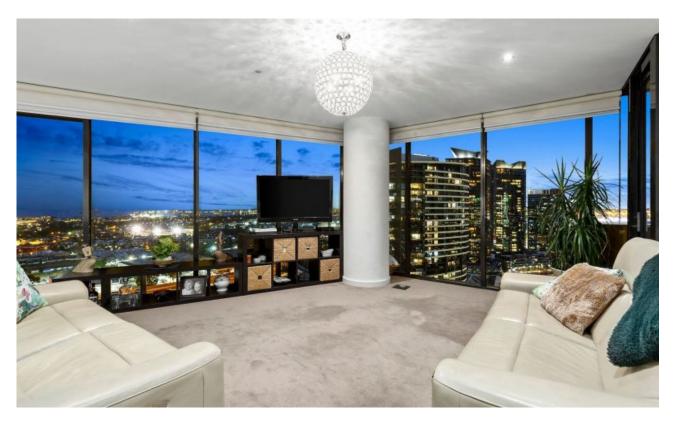

## Incredible Marina & Port Philip Bay views and stylish renovated touches

With the breathtaking Yarra River and Port Phillip Bay as your daily backdrop, and delivering a floorplan that places a premium on open and relaxed living, this renovated 2 bedroom Yarra's Edge treasure is an elegant and sophisticated prize.

- ? Enjoy a brilliant corner position which allows for unforgettable bay and river vistas
- ? Refurbished kitchen, stone surfaces, added island bench, premium stainless steel appliances
- ? Additional updated touches include designer lighting, brand new carpet and blockout blinds
- ? Open plan central living and meals, bright floor-to-ceiling windows, superb light and views