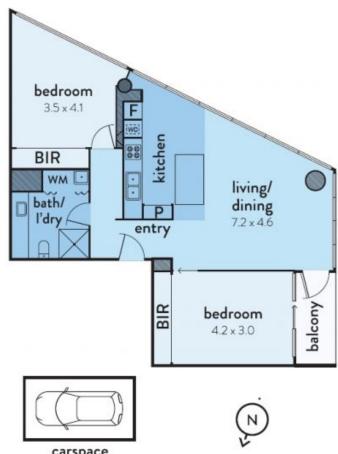

## 2506/50 LORIMER STREET, **DOCKLANDS**

This floorplan is an artist's impression only, it contains information that we believe to be reliable however we cannot guarantee and accept no responsibility for the accuracy of information supplied. All dimensions are indicative and listed in metres. Interested parties should take their own measurements or engage the services of a licensed surveyor.

Plans shown are only indicative of layout. Dimensions are approximate.