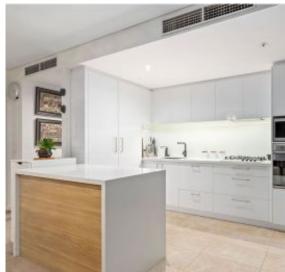

- ? Enjoy a brilliant corner position which allows for unforgettable bay and river vistas
- ? Refurbished kitchen, stone surfaces, added island bench, premium stainless steel appliances
- ? Additional updated touches include designer lighting, brand new carpet and blockout blinds
- ? Open plan central living and meals, bright floor-to-ceiling windows, superb light and views