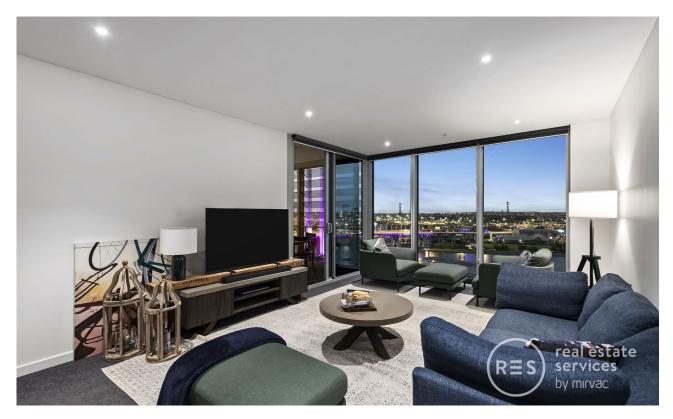

## Stunning marina views meets enviable Forge luxury

Set on the 22nd floor of Forge Apartments, this luxurious and light-filled 2-bedroom apartment promises timeless contemporary living with north-west marina and city views that are unforgettable!

North-West light flows through generously sized living and dining zone Hidden balcony offering sensational views of the marina and more Stone kitchen, breakfast bar, mirrored splashback, black tapware Stainless steel Smeg appliances

Bedrooms with built-in robes, one bedroom with direct balcony access Designer detailed bathroom and smart living European laundry facilities Ducted heating & cooling, secure intercom and secure car space Access to Wharfs Club with gym, pool, cafe, kitchen/dining and cinema Skip to IGA supermarket, South Wharf DFO, Promenade restaurants, bars and cafes at arms-reach and easy access for Southern Cross Station and free city trams