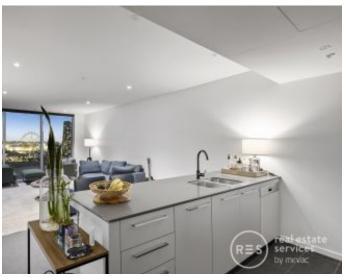

North-West light flows through generously sized living and dining zone Hidden balcony offering sensational views of the marina and more Stone kitchen, breakfast bar, mirrored splashback, black tapware Stainless steel Smeg appliances

Bedrooms with built-in robes, one bedroom with direct balcony access Designer detailed bathroom and smart living European laundry facilities Ducted heating & cooling, secure intercom and secure car space Access to Wharfs Club with gym, pool, cafe, kitchen/dining and cinema Skip to IGA supermarket, South Wharf DFO, Promenade restaurants, bars and cafes at arms-reach and easy access for Southern Cross Station and free city trams