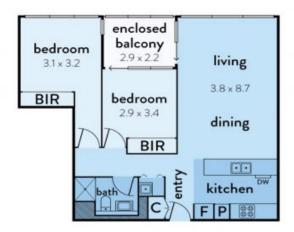

## 2202/81 SOUTH WHARF DRIVE, **DOCKLANDS**

This floorplan is an artist's impression only, it contains information that we believe to be reliable however we cannot guarantee and accept no esponsibility for the accuracy of information supplied. All dimensions are indicative and listed in metres. Interested parties should take their wan measurements or engage the services of a licensed surveyor.