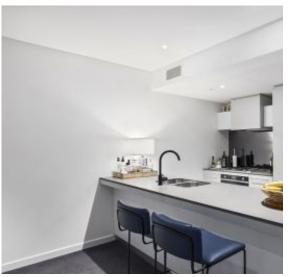

North-West light flows through generously sized living and dining zone Hidden balcony offering sensational views of the marina and more Stone kitchen, breakfast bar, mirrored splashback, black tapware Stainless steel Smeg appliances

Bedrooms with built-in robes, one bedroom with direct balcony access Designer detailed bathroom and smart living European laundry facilities Ducted heating & cooling, secure intercom and secure car space Access to Wharfs Club with gym, pool, cafe, kitchen/dining and cinema Skip to IGA supermarket, South Wharf DFO, Promenade restaurants, bars and cafes at arms-reach and easy access for Southern Cross Station and free city trams