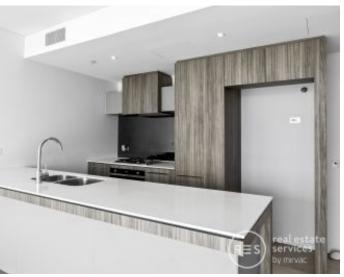

Beautiful north-west light, generous dining and double living zone Private winter garden balcony, sensational views of the marina, Victoria Harbour and city

Stone-kitchen, mirrored splashback, black tapware and stainless steel Smeg appliances