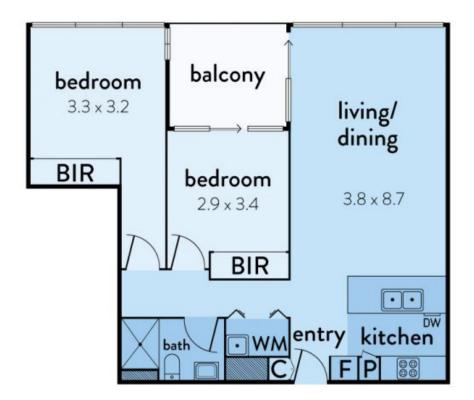

### River side luxury offers stunning marina views in

Forge - Melbournes luxury waterfront address. Enjoy this two-bedroom apartment in the prestigious Yarras Edge precinct will be like no other. This luxurious and light-filled 2-bedroom apartment promises timeless contemporary living with north-west marina and city views that are unforgettable!

Beautiful north-west light, generous dining and double living zone Private winter garden balcony, sensational views of the marina, Victoria Harbour and city

Stone-kitchen, mirrored splashback, black tapware and stainless steel Smeg appliances

Ducted heating and cooling, double glazed windows and floorplan to entertain