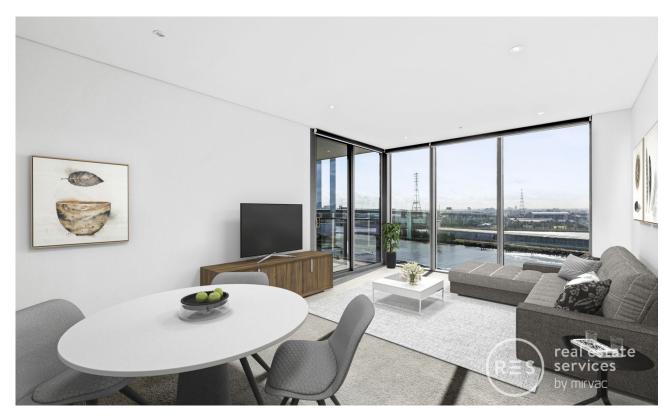

### River side luxury offers stunning marina views in

Forge - Melbournes luxury waterfront address. Enjoy this two-bedroom apartment in the prestigious Yarras Edge precinct will be like no other. This luxurious and light-filled 2-bedroom apartment promises timeless contemporary living with north-west marina and city views that are unforgettable!

Beautiful north-west light, generous dining and double living zone Private winter garden balcony, sensational views of the marina, Victoria Harbour and city

Stone-kitchen, mirrored splashback, black tapware and stainless steel Smeg appliances

Ducted heating and cooling, double glazed windows and floorplan to entertain