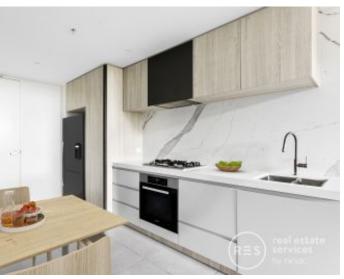

This beautifully designed 1bedroom apartment features:

- ? Bespoke design & finishes, open plan of the living & dining space
- ? Large internal space of 50m2
- ? Generous balcony 11m2
- ? Storage cage & car parking space
- ? Stainless steel Miele appliances including integrated dishwasher
- ? Generous cupboard space
- ? Floor to ceiling windows