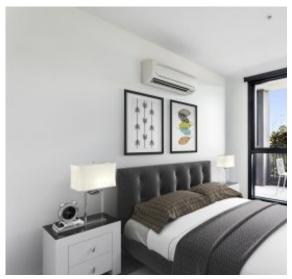

This beautifully designed 1bedroom apartment features:

- ? Bespoke design & finishes, open plan of the living & dining space
- ? Large internal space of 50m2
- ? Generous balcony 11m2
- ? Storage cage & car parking space
- ? Stainless steel Miele appliances including integrated dishwasher
- ? Generous cupboard space
- ? Floor to ceiling windows