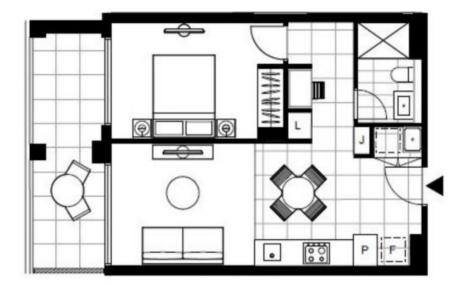

## LEVEL 1

INTERNAL: 50m2 BALCONY: 11m2 CARSPACE: 1

STORAGE CAGE: Yes

AMENITY: Teppanyaki grill and Dining area

Please note that this floor plan is a guide only. The information contained herein is not guaranteed. Dimensions are approximate. Prospective purchasers must rely on their own

# 113/65 Stables Circuit

Doncaster

Plans shown are only indicative of layout. Dimensions are approximate.

**Doncaster, VIC** 113/65 Stables Circuit