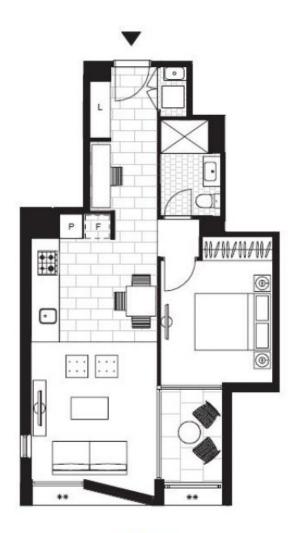

This 4th floor, 'Chevalier' apartment features:

- Generous bedroom with built-in wardrobe
- Bright open-plan living and dining area, flowing onto balcony
- Sleek kitchen with stone benchtop and integrated Miele appliances