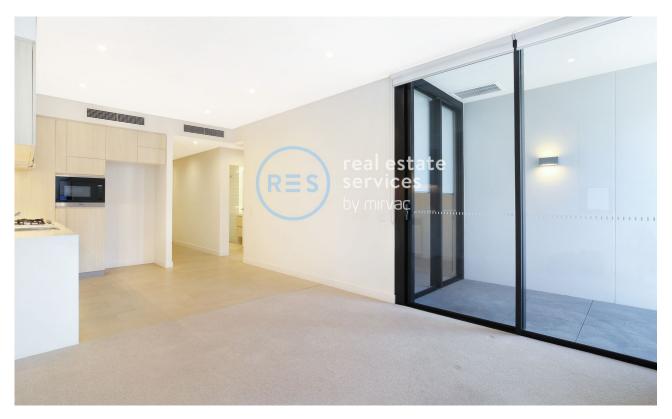

This 4th floor, 'Chevalier' apartment features:

- Generous bedroom with built-in wardrobe
- Bright open-plan living and dining area, flowing onto balcony
- Sleek kitchen with stone benchtop and integrated Miele appliances