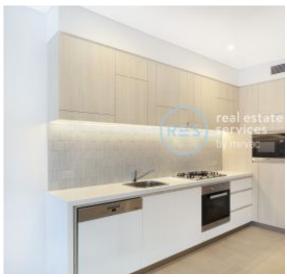

This 4th floor, 'Chevalier' apartment features:

- Generous bedroom with built-in wardrobe
- Bright open-plan living and dining area, flowing onto balcony
- Sleek kitchen with stone benchtop and integrated Miele appliances