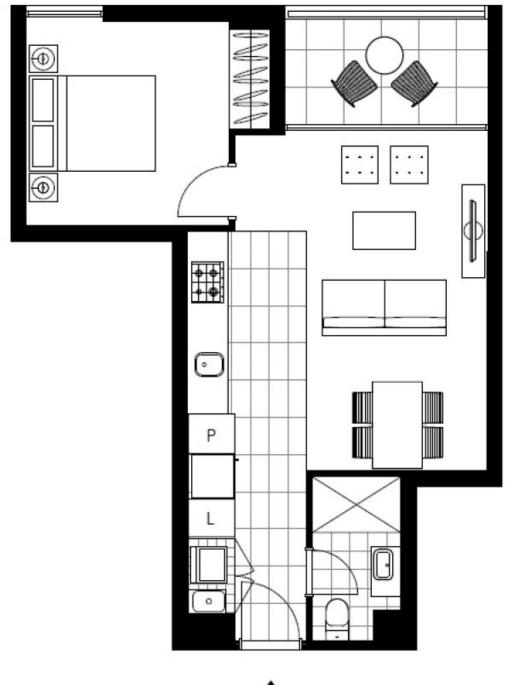

4th floor apartment features:

- Spacious bedroom with built-in wardrobe

- Open-plan living and dining area flowing onto internal garden facing balcony

RES

 \$595 per week | Deposit Taken

 Contact:
 Naz Sabzpouri