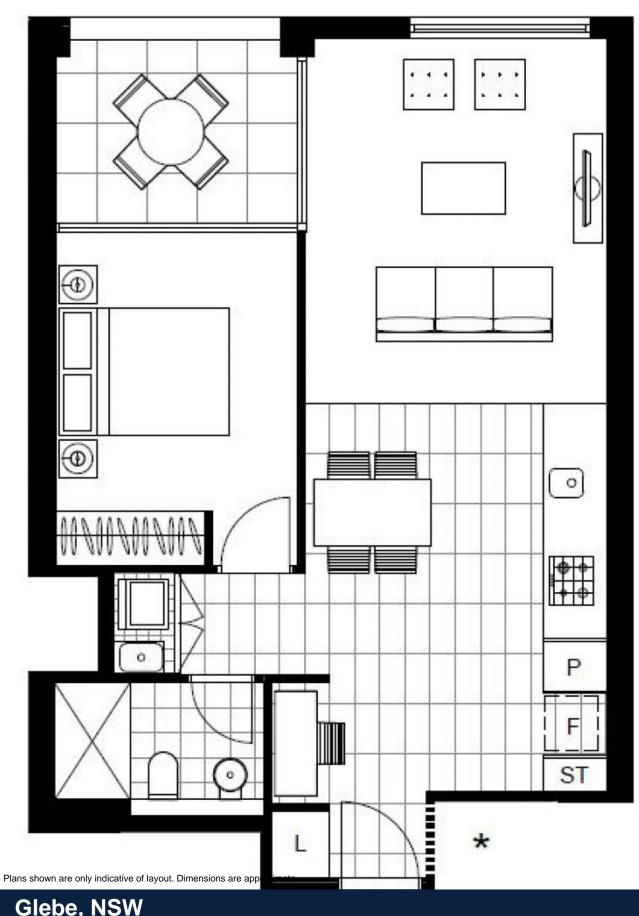

This 60sqm, Mirvac apartment features:

- Generous bedroom with built-in wardrobes
- Open-plan living and dining area, flowing onto balcony
- Sleek quality kitchen with stone benchtop and built-in Miele appliances