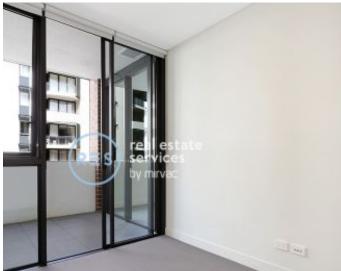

This 60sqm, Mirvac apartment features:

- Generous bedroom with built-in wardrobes
- Open-plan living and dining area, flowing onto balcony
- Sleek quality kitchen with stone benchtop and built-in Miele appliances