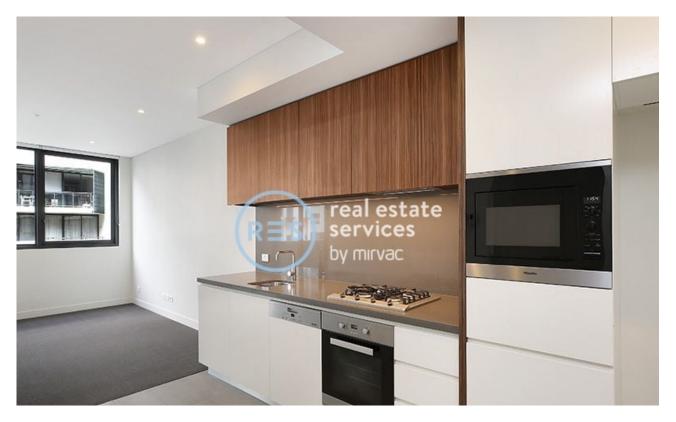

This 60sqm, Mirvac apartment features:

- Generous bedroom with built-in wardrobes
- Open-plan living and dining area, flowing onto balcony
- Sleek quality kitchen with stone benchtop and built-in Miele appliances