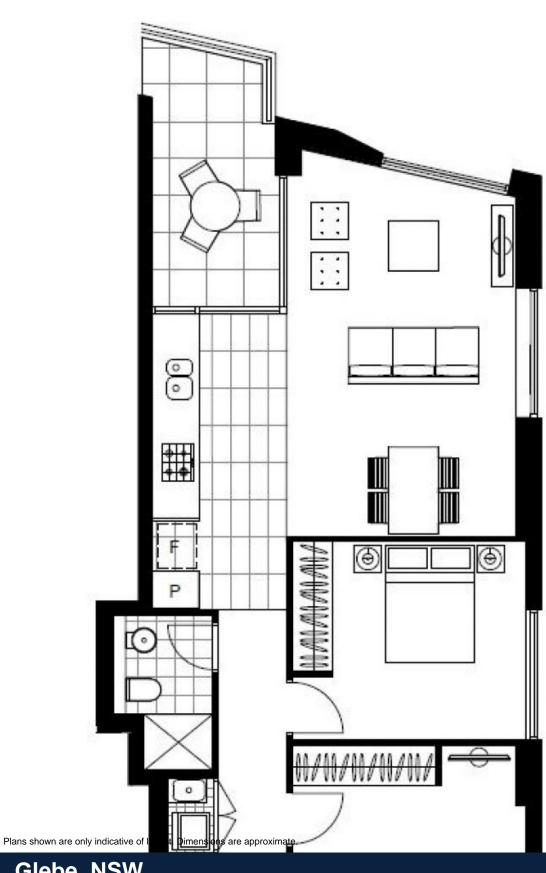

## Premium 2 Bedroom Apartment + Parking in 'Vance', Harold Park

Welcome to Harold Park, Glebe's Secret Backyard.

Here in Harold Park you will find yourself in an idyllic parkside location, with only a short walk to Glebe Foreshore. Just meters away, The Tramsheds retail precinct resides featuring cafes, a grocery store, restaurants and a medical centre.

This 81sqm, 6th floor apartment features:

- Two well-appointed bedrooms with floor-to-ceiling built-in wardrobes
- Bright open-plan living and dining area, flowing onto balcony
- Sleek kitchen with stone benchtop and integrated Miele appliances