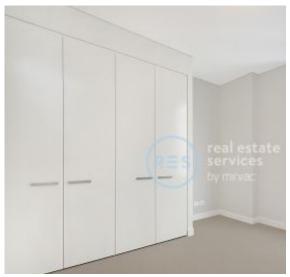

This 81sqm, 6th floor apartment features:

- Two well-appointed bedrooms with floor-to-ceiling built-in wardrobes
- Bright open-plan living and dining area, flowing onto balcony
- Sleek kitchen with stone benchtop and integrated Miele appliances