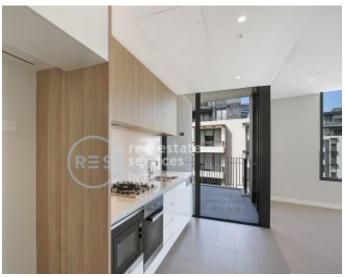

This 81sqm, 6th floor apartment features:

- Two well-appointed bedrooms with floor-to-ceiling built-in wardrobes
- Bright open-plan living and dining area, flowing onto balcony
- Sleek kitchen with stone benchtop and integrated Miele appliances