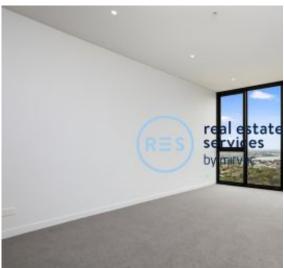

This 16th floor apartment features:

- Generously appointed bedrooms with built-in wardrobes
- Bright open-plan living and dining area, with floor-to-ceiling windows
- Designer kitchen with stone benchtops and built-in European appliances