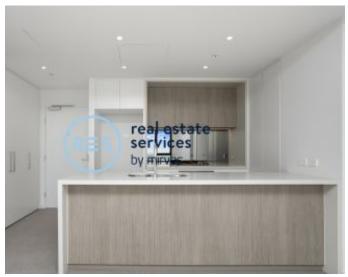

This 16th floor apartment features:

- Generously appointed bedrooms with built-in wardrobes
- Bright open-plan living and dining area, with floor-to-ceiling windows
- Designer kitchen with stone benchtops and built-in European appliances