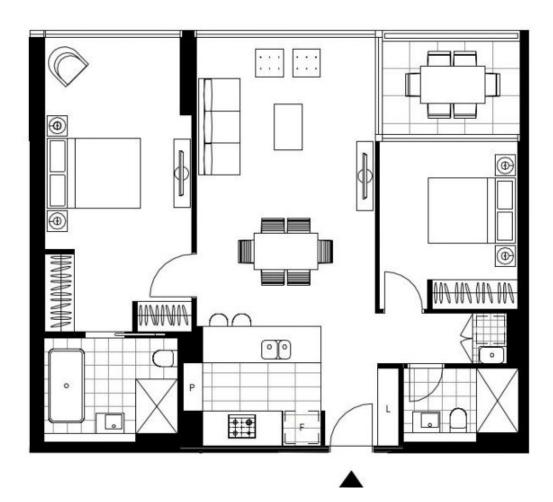

This 16th floor apartment features:

- Generously appointed bedrooms with built-in wardrobes
- Bright open-plan living and dining area, with floor-to-ceiling windows
- Designer kitchen with stone benchtops and built-in European appliances

Contact: Christine Howison

> 02 8588 8888 0459 222 085

Type: Date Available: 15/09/2022 https://www.resbymirvac.com

Plans shown are only indicative of layout. Dimensions are approximate.