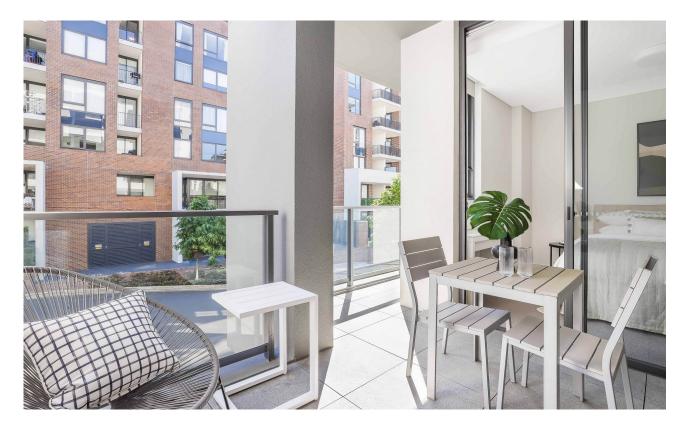

### Inspection Cancelled | Under Offer

Sleek and stylish with neutral tones and high-end finishes and inclusions, this apartment is set in the desirable Harold Park development. It's well-proportioned for singles, couples, and those looking for a comfortable city base. Open plan indoor/outdoor entertaining is a breeze with a fluid floor plan and sizeable terrace. Step out to walking tracks and stroll to cafes.

- ? Open plan kitchen and vast living/dining flows to terrace
- ? Covered alfresco dining terrace with residential outlooks
- ? Stone kitchen, gas stainless steel Miele cooking, dishwasher
- ? Bedroom with built-in, terrace access, fully tiled bathroom
- ? Internal facilities, ducted air conditioning, security entrance
- ? Stay active with local walking tracks and foreshore reserves