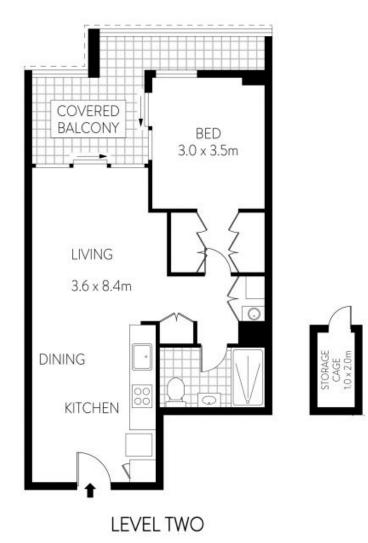

- ? Open plan kitchen and vast living/dining flows to terrace
- ? Covered alfresco dining terrace with residential outlooks
- ? Stone kitchen, gas stainless steel Miele cooking, dishwasher
- ? Bedroom with built-in, terrace access, fully tiled bathroom
- ? Internal facilities, ducted air conditioning, security entrance
- ? Stay active with local walking tracks and foreshore reserves

### FORESTLODGE

Plansyshown are only indicative of tayout. Dimensions are approximate.

|                                                                                                                             |   |   |   |                |                     |     |              |           | 1                       |  |
|-----------------------------------------------------------------------------------------------------------------------------|---|---|---|----------------|---------------------|-----|--------------|-----------|-------------------------|--|
| 0                                                                                                                           | 1 | 2 | 3 | SCALE (METRES) | INTERNAL<br>BALCONY | ÷   | 53m²<br>11m² | D=s       | real estate<br>services |  |
| PLANS SHOWN ONLY INDICATIVE OF LAYOUT. DIWENDIONS ARE APPROXIMATE<br>Floor plans by wew.remeaustralia.com<br>Ref. No: 15381 |   |   |   | STORAGE        | :                   | 2m² |              | by mirvac |                         |  |